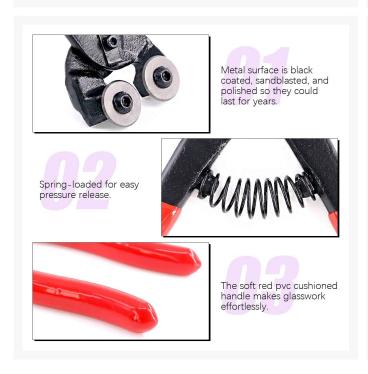

### **Features**

- Long lasting and special designed carbide wheel jaw can easily cut glass, tile and mosaic from 1/32" to 1/4".
- Ideal tool for cutting Borosilicate Glass Tubing.
- Rubber handle for extra grip and comfort.
- Calibrated marking for making accurate left-hand, right-hand, and offset bends 180° start requires less effort.
- Makes bending fast and easy.