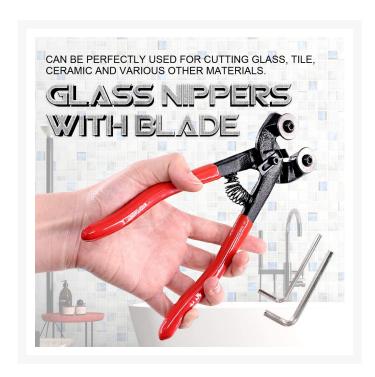

### **Features**

- Long lasting and special designed carbide wheel jaw can easily cut glass, tile and mosaic from 1/32" to 1/4".
- Ideal tool for cutting Borosilicate Glass Tubing.
- Rubber handle for extra grip and comfort.
- Calibrated marking for making accurate left-hand, right-hand, and offset bends 180° start requires less effort.
- Makes bending fast and easy.

## Glass-Scoring Tool:

Material: Cemented carbide yg8 (cutting wheel), steel

Max Cutting Thickness < 15mm

Size:

Length: 20cm/8" Width: 6.4cm/2.5" Wheel Dia.: 2.2cm/0.9"