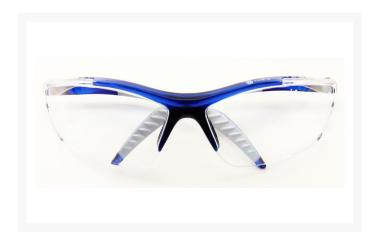

### Saftey Glasses:

**Color:** Blue/Clear

Finish Type: scratch coating, uv-resistant, anti scratch

Lens Color: clear