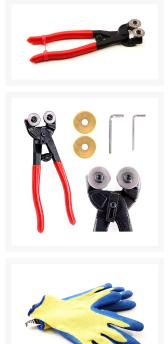

### **Features**

- Long lasting and special designed carbide wheel jaw can easily cut glass, tile and mosaic from 1/32" to 1/4".
- Ideal tool for cutting Borosilicate Glass Tubing.
- Rubber handle for extra grip and comfort.
- Calibrated marking for making accurate left-hand, right-hand, and offset bends 180° start requires less effort.
- Makes bending fast and easy.

## Glass-Scoring Tool:

Material: Cemented carbide yg8 (cutting wheel), steel

Max Cutting Thickness < 15mm

Size:

Length: 20cm/8" Width: 6.4cm/2.5" Wheel Dia.: 2.2cm/0.9"

## Safety Gloves:

**Coating:** Latex

Material: Kevlar

**Abrasion Level:** 3

Cut Level: 3

Tear Level: 4

**Puncture Level:** 4