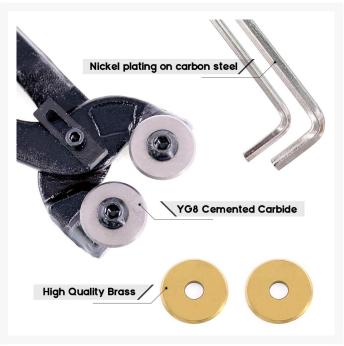

## Glass-Scoring Tool:

Material: Cemented carbide yg8 (cutting wheel), steel

Max Cutting Thickness < 15mm

Size:

Length: 20cm/8" Width: 6.4cm/2.5" Wheel Dia.: 2.2cm/0.9"