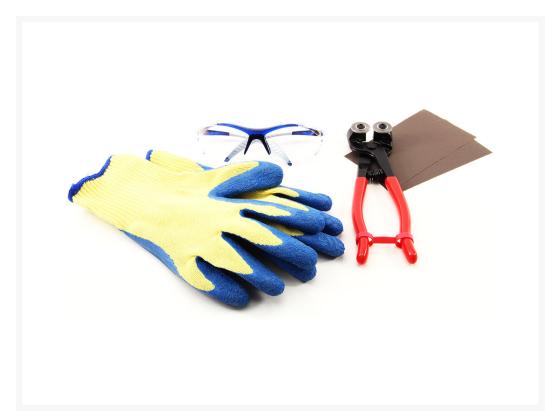

## **Short Description**

Let's cut through all the crap glass and get right to it! With ModMyToys' borosilicate glass-tube cutting kit you can get that glass-hardlined loop up and running in no time. Consisting of safety glasses, cut-resistant gloves, sand-paper and the glass-scoring tool itself, it should be a breeze getting it all done. Also inludded is 2 extra blades and the tools to change this out. How easy is it? Pretty easy. In fact, I'd say it's....clear as glass, with this kit!

# Description

Let's cut through all the crap glass and get right to it! With ModMyToys' borosilicate glass-tube cutting kit you can get that glass-hardlined loop up and running in no time. Consisting of safety glasses, cut-resistant gloves, sand-paper and the glass-scoring tool itself, it should be a breeze getting it all done. Also inludded is 2 extra blades and the tools to change this out. How easy is it? Pretty easy. In fact, I'd say it's....clear as glass, with this kit!