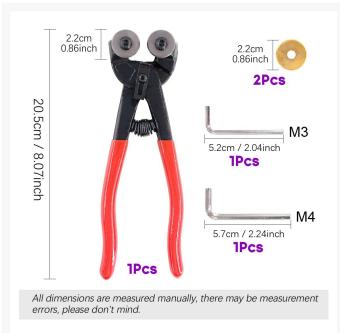

## Glass-Scoring Tool:

Material: Cemented carbide yg8 (cutting wheel), steel

Max Cutting Thickness < 15mm

Size:

Length: 20cm/8" Width: 6.4cm/2.5" Wheel Dia.: 2.2cm/0.9"