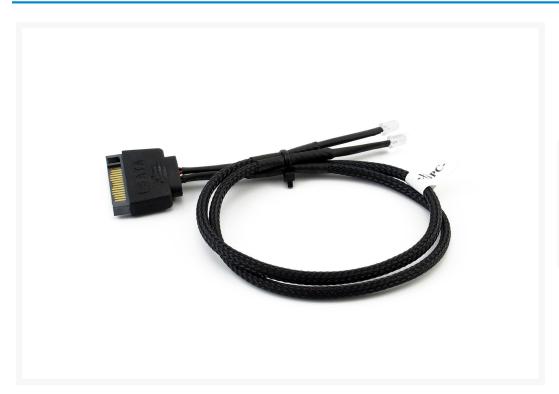

## **Short Description**

XSPC Twin 3mm SATA LED Wire - Red

### Description

XSPC twin 3mm SATA wired LED

1

- 3mm LEDs
- Twin wired LEDs with SATA connector
- Black Braiding
- 50cm Wire

#### Available in six colours:

- Blue
- Red
- Green
- White
- Yellow
- UV