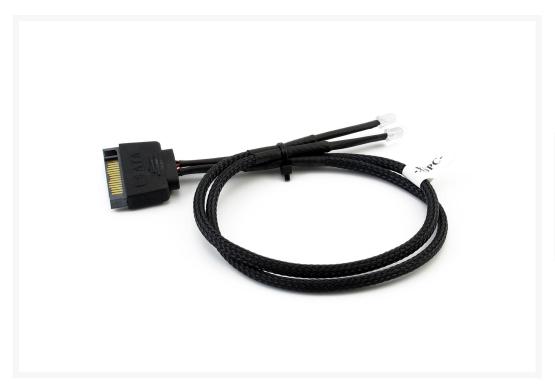

# **Short Description**

XSPC Twin 3mm SATA LED Wire - White

## Description

XSPC twin 3mm SATA wired LED

1

- 3mm LEDs
- Twin wired LEDs with SATA connector
- Black Braiding
- 50cm Wire

#### Available in six colours:

- Blue
- Red
- Green
- White
- Yellow
- UV