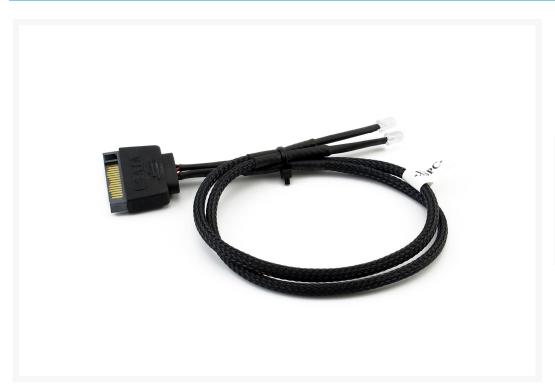

# **Short Description**

XSPC Twin 3mm SATA LED Wire - Blue

## Description

XSPC twin 3mm SATA wired LED

1

- 3mm LEDs
- Twin wired LEDs with SATA connector
- Black Braiding
- 50cm Wire