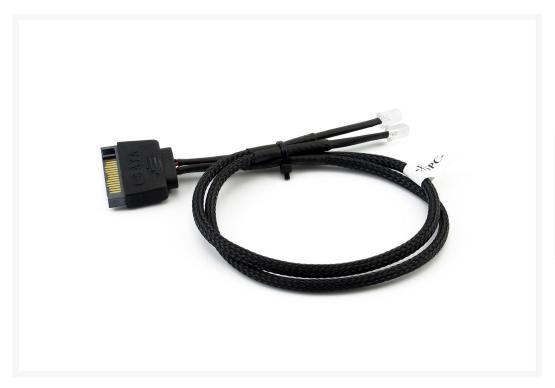

# **Short Description**

XSPC Twin 5mm SATA LED Wire - Blue

## Description

XSPC twin 5mm SATA wired LED

1

- 5mm LEDs
- Twin wired LEDs with SATA connector
- Black Braiding
- 50cm Wire

#### Available in six colours:

- Blue
- Red
- Green
- White
- Yellow
- UV