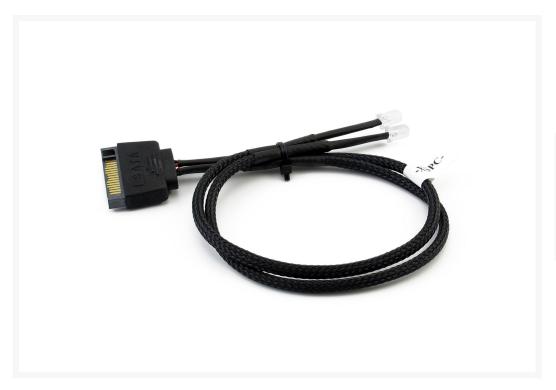

# **Short Description**

XSPC Twin 5mm SATA LED Wire - White

## Description

XSPC twin 5mm SATA wired LED

1

- 5mm LEDs
- Twin wired LEDs with SATA connector
- Black Braiding
- 50cm Wire

#### Available in six colours:

- Blue
- Red
- Green
- White
- Yellow
- UV