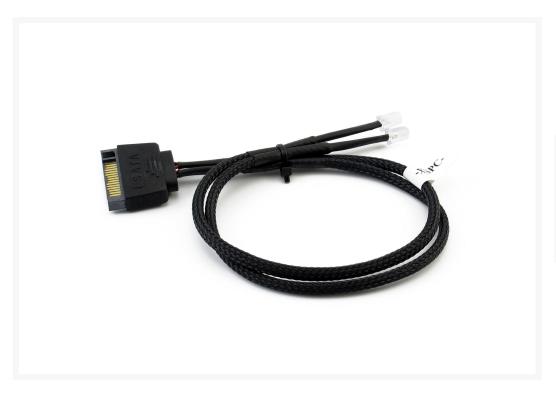

# **Short Description**

XSPC Twin 5mm SATA LED Wire - Red

## Description

XSPC twin 5mm SATA wired LED

1

- 5mm LEDs
- Twin wired LEDs with SATA connector
- Black Braiding
- 50cm Wire

#### Available in six colours:

- Blue
- Red
- Green
- White
- Yellow
- UV