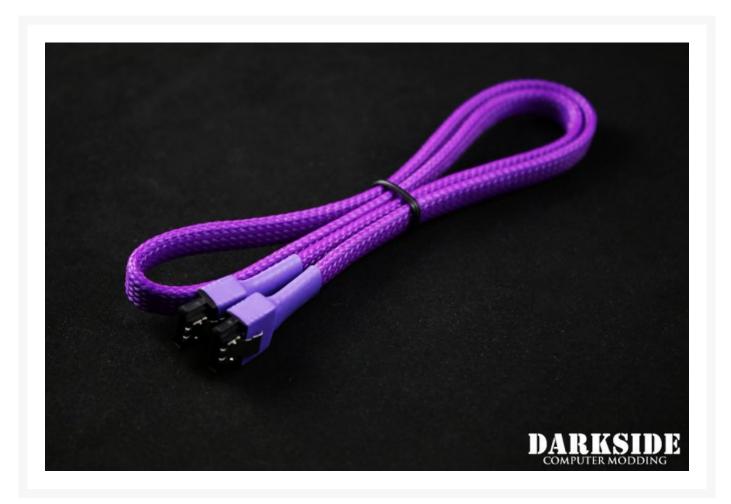

## Darkside 60cm (24") SATA 2.0/3.0 7P 180° to 180° cable with latch - Purple UV

**Product Images** 

## **Short Description**

Compliment you build scheme with custom sleeved SATA cable of your choice! Darkside HD Sleeved Sata Data Cable with straight connectors and latch.

## Description

Compliment you build scheme with custom sleeved SATA cable of your choice! Darkside HD Sleeved Sata Data Cable with straight connectors and latch.