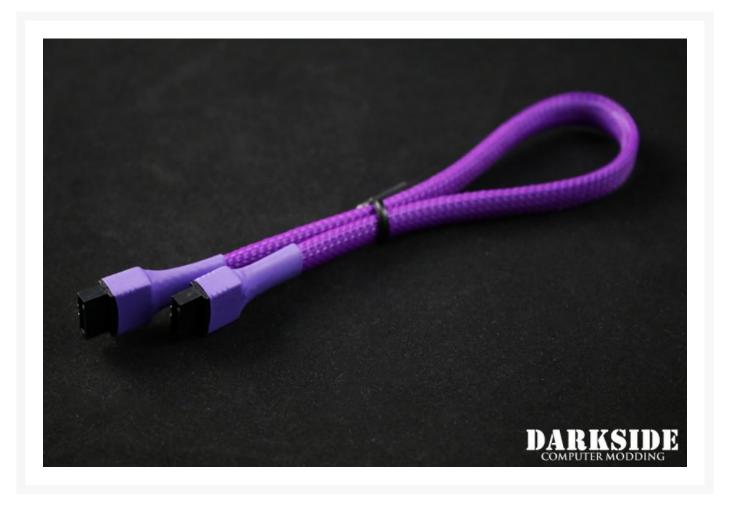

## DarkSide 30cm (12") SATA 2.0/3.0 7P 180° to 180° cable with latch - Purple UV

**Product Images** 

## **Short Description**

Compliment you build scheme with custom sleeved SATA cable of your choice! Darkside HD Sleeved Sata Data Cable with straight connectors and latch.

## Description

Compliment you build scheme with custom sleeved SATA cable of your choice!

Darkside HD Sleeved Sata Data Cable with straight connectors and latch.