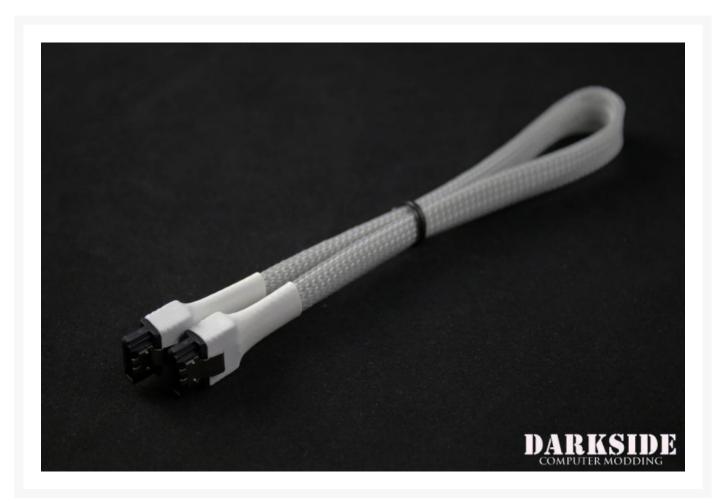

# DarkSide 30cm (12") SATA 2.0/3.0 7P 180° to 180° cable with latch - Titanium Gray

# **Short Description**

Compliment you build scheme with custom sleeved SATA cable of your choice! Darkside HD Sleeved Sata Data Cable with straight connectors and latch.

## Description

Compliment you build scheme with custom sleeved SATA cable of your choice!

Darkside HD Sleeved Sata Data Cable with straight connectors and latch.