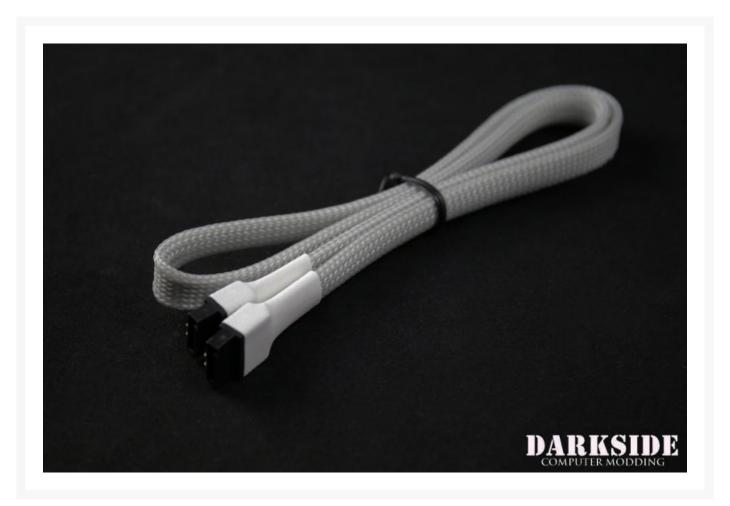

# Darkside 60cm (24") SATA 2.0/3.0 7P 180° to 180° cable with latch - Titanium Gray

# **Short Description**

Compliment you build scheme with custom sleeved SATA cable of your choice! Darkside HD Sleeved Sata Data Cable with straight connectors and latch.

# Description

Compliment you build scheme with custom sleeved SATA cable of your choice! Darkside HD Sleeved Sata Data Cable with straight connectors and latch.