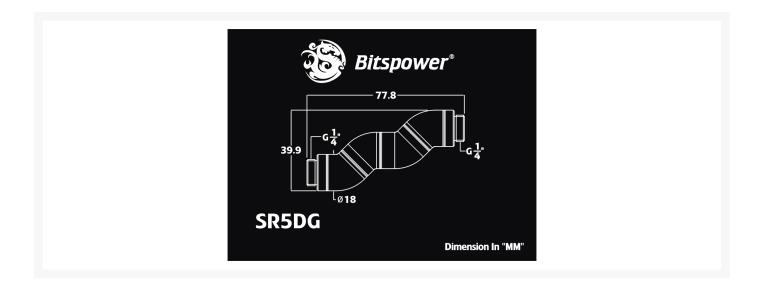

## **Specifications**

Thread: G1/4"

Thread Length: 5MM

Thread No.: 2

\*\*\*All Specification Will Be Changed Without Further Notice\*\*\*