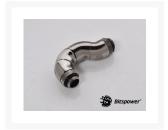

# Bitspower Black Sparkle Five Rotary Snake-Style Dual G1/4" Adapter

\$23.95

## **Short Description**

These G 1/4" angle adapters are perfect for tight spaces and change the direction of your water input or output without affecting flow. With 360 degree rotary movement you can secure the connection yet still twist the direction of the fitting to any angle you desire. No more kinked tubing! These are the bomb!

#### **Features**

- 1. True Hi-Flow Design.
- 2. Hi-Quality Brass Material.
- 3. With 360-Degree Rotation In Three Positions.
- 4. High Durability Nickel Finished In Black Sparkle Color.
- 5. Unique Design For Tube Replacement Application.
- 6. RoHS Compliant.