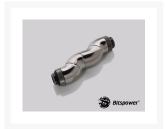

# Bitspower Black Sparkle Five Rotary Snake-Style Dual G1/4" Adapter

\$23.95

## **Short Description**

These G 1/4" angle adapters are perfect for tight spaces and change the direction of your water input or output without affecting flow. With 360 degree rotary movement you can secure the connection yet still twist the direction of the fitting to any angle you desire. No more kinked tubing! These are the bomb!

#### **Features**

- 1. True Hi-Flow Design.
- 2. Hi-Quality Brass Material.
- 3. With 360-Degree Rotation In Three Positions.
- 4. High Durability Nickel Finished In Black Sparkle Color.
- 5. Unique Design For Tube Replacement Application.
- 6. RoHS Compliant.