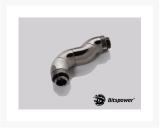

# Bitspower Black Sparkle Five Rotary Snake-Style Dual G1/4" Adapter

\$23.95

## **Short Description**

These G 1/4" angle adapters are perfect for tight spaces and change the direction of your water input or output without affecting flow. With 360 degree rotary movement you can secure the connection yet still twist the direction of the fitting to any angle you desire. No more kinked tubing! These are the bomb!

#### **Features**

- 1. True Hi-Flow Design.
- 2. Hi-Quality Brass Material.
- 3. With 360-Degree Rotation In Three Positions.
- 4. High Durability Nickel Finished In Black Sparkle Color.
- 5. Unique Design For Tube Replacement Application.
- 6. RoHS Compliant.