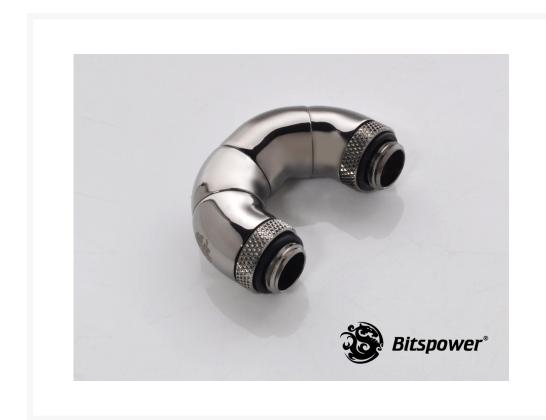

# Bitspower Black Sparkle Five Rotary Snake-Style Dual G1/4" Adapter

\$23.95

## **Short Description**

These G 1/4" angle adapters are perfect for tight spaces and change the direction of your water input or output without affecting flow. With 360 degree rotary movement you can secure the connection yet still twist the direction of the fitting to any angle you desire. No more kinked tubing! These are the bomb!

#### **Features**

- 1. True Hi-Flow Design.
- 2. Hi-Quality Brass Material.
- 3. With 360-Degree Rotation In Three Positions.
- 4. High Durability Nickel Finished In Black Sparkle Color.
- 5. Unique Design For Tube Replacement Application.
- 6. RoHS Compliant.