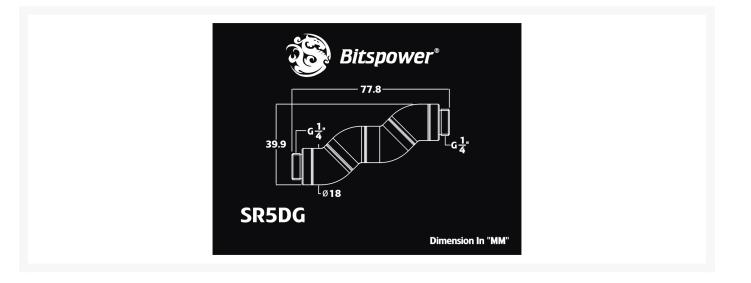

Performance-PCs.com

1701 R. J. Conlan Blvd. NE, Unit #5 Palm Bay, FL 32905, USA



Like Us Facebook
Follow Us Twitter





www.performance-pcs.com sales@performance-pcs.com

# Bitspower B

## Bitspower Silver Shining Five Rotary Snake-Style Dual G1/4" Adapter

## \$23.95

#### Product Images





#### Short Description

These G 1/4" angle adapters are perfect for tight spaces and change the direction of your water input or output without affecting flow. With 360 degree rotary movement you can secure the connection yet still twist the direction of the fitting to any angle you desire. No more kinked tubing! These are the bomb!

#### Description

These G 1/4" angle adapters are perfect for tight spaces and change the direction of your water input or output without affecting flow. With 360 degree rotary movement you can secure the connection yet still twist the direction of the fitting to any angle you desire. No more kinked tubing! These are the bomb!

#### Features

- 1. True Hi-Flow Design.
- 2. Hi-Quality Brass Material.
- 3. With 360-Degree Rotation In Three Positions.
- 4. High