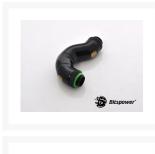

# Bitspower Matte Black Five Rotary Snake-Style Dual G1/4" Adapter

\$26.95

#### **Short Description**

These G 1/4" angle adapters are perfect for tight spaces and change the direction of your water input or output without affecting flow. With 360 degree rotary movement you can secure the connection yet still twist the direction of the fitting to any angle you desire. No more kinked tubing! These are the bomb!

#### **Features**

- 1. True Hi-Flow Design.
- 2. Hi-Quality Brass Material.
- 3. With 360-Degree Rotation In Three Positions.
- 4. High Quality E-Plated Finished In Deep Black Color.
- 5. Unique Design For Tube Replacement Application.
- 6. RoHS Compliant.