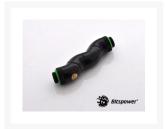

# Bitspower Matte Black Five Rotary Snake-Style Dual G1/4" Adapter

\$26.95

#### **Short Description**

These G 1/4" angle adapters are perfect for tight spaces and change the direction of your water input or output without affecting flow. With 360 degree rotary movement you can secure the connection yet still twist the direction of the fitting to any angle you desire. No more kinked tubing! These are the bomb!

#### **Features**

- 1. True Hi-Flow Design.
- 2. Hi-Quality Brass Material.
- 3. With 360-Degree Rotation In Three Positions.
- 4. High Quality E-Plated Finished In Deep Black Color.
- 5. Unique Design For Tube Replacement Application.
- 6. RoHS Compliant.