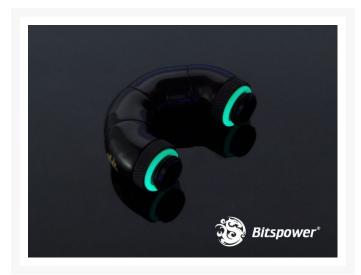

#### **Short Description**

These G 1/4" angle adapters are perfect for tight spaces and change the direction of your water input or output without affecting flow. With 360 degree rotary movement you can secure the connection yet still twist the direction of the fitting to any angle you desire. No more kinked tubing! These are the bomb!

#### Description

These G 1/4" angle adapters are perfect for tight spaces and change the direction of your water input or output without affecting flow. With 360 degree rotary movement you can secure the connection yet still twist the direction of the fitting to any angle you desire. No more kinked tubing! These are the bomb!

#### **Features**

- 1. True Hi-Flow Design.
- 2. Hi-Quality Brass Material.
- 3. With 360-Degree Rotation In Three Positions.
- 4. High Quality E-Plated Finished In Deep Black Color.
- 5. Unique Design For Tube Replacement Application.
- 6. RoHS Compliant.