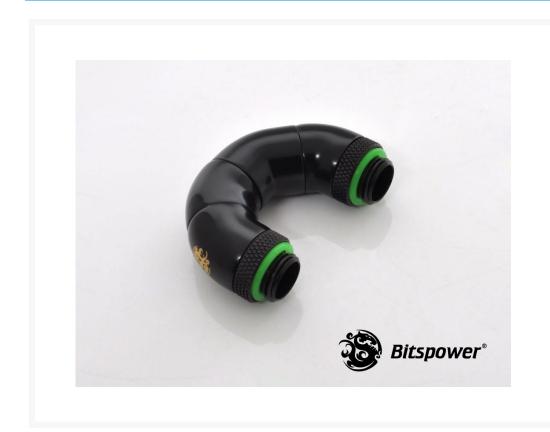

# Bitspower Matte Black Five Rotary Snake-Style Dual G1/4" Adapter

\$26.95

#### **Short Description**

These G 1/4" angle adapters are perfect for tight spaces and change the direction of your water input or output without affecting flow. With 360 degree rotary movement you can secure the connection yet still twist the direction of the fitting to any angle you desire. No more kinked tubing! These are the bomb!

#### **Features**

- 1. True Hi-Flow Design.
- 2. Hi-Quality Brass Material.
- 3. With 360-Degree Rotation In Three Positions.
- 4. High Quality E-Plated Finished In Deep Black Color.
- 5. Unique Design For Tube Replacement Application.
- 6. RoHS Compliant.