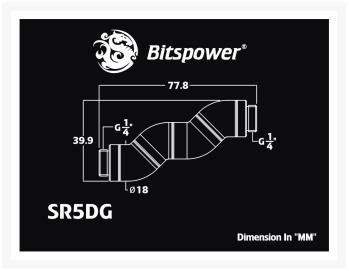

### **Specifications**

Thread: G1/4"

Thread Length: 5MM

Thread No.: 2

\*\*\*All Specification Will Be Changed Without Further Notice\*\*\*