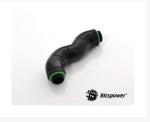

# Bitspower Matte Black Five Rotary Snake-Style Dual G1/4" Adapter

\$26.95

#### **Short Description**

These G 1/4" angle adapters are perfect for tight spaces and change the direction of your water input or output without affecting flow. With 360 degree rotary movement you can secure the connection yet still twist the direction of the fitting to any angle you desire. No more kinked tubing! These are the bomb!

#### **Features**

- 1. True Hi-Flow Design.
- 2. Hi-Quality Brass Material.
- 3. With 360-Degree Rotation In Three Positions.
- 4. High Quality E-Plated Finished In Deep Black Color.
- 5. Unique Design For Tube Replacement Application.
- 6. RoHS Compliant.