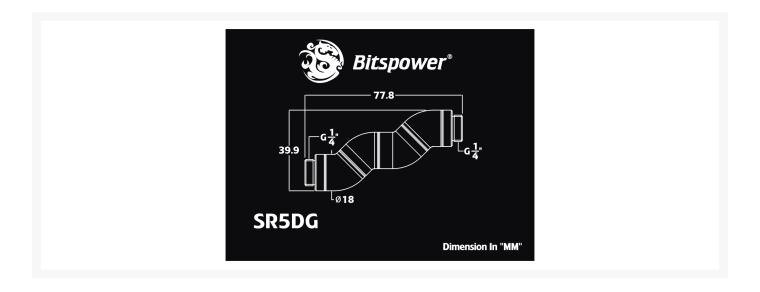

## **Product Images**

### **Specifications**

Thread: G1/4"

Thread Length: 5MM

Thread No.: 2

\*\*\*All Specification Will Be Changed Without Further Notice\*\*\*