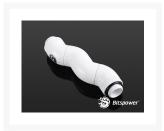

#### **Short Description**

These G 1/4" angle adapters are perfect for tight spaces and change the direction of your water input or output without affecting flow. With 360 degree rotary movement you can secure the connection yet still twist the direction of the fitting to any angle you desire. No more kinked tubing! These are the bomb!

#### Description

These G 1/4" angle adapters are perfect for tight spaces and change the direction of your water input or output without affecting flow. With 360 degree rotary movement you can secure the connection yet still twist the direction of the fitting to any angle you desire. No more kinked tubing! These are the bomb!