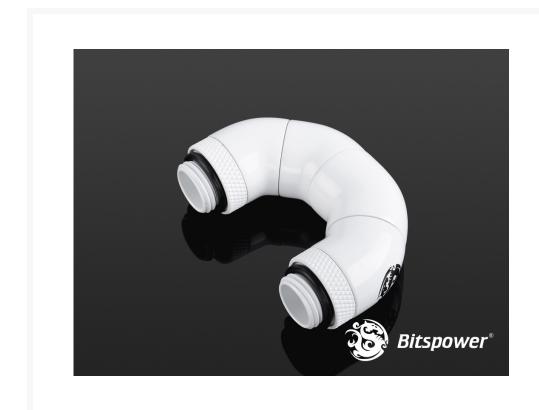

#### **Short Description**

These G 1/4" angle adapters are perfect for tight spaces and change the direction of your water input or output without affecting flow. With 360 degree rotary movement you can secure the connection yet still twist the direction of the fitting to any angle you desire. No more kinked tubing! These are the bomb!

#### Description

These G 1/4" angle adapters are perfect for tight spaces and change the direction of your water input or output without affecting flow. With 360 degree rotary movement you can secure the connection yet still twist the direction of the fitting to any angle you desire. No more kinked tubing! These are the bomb!

#### **Features**

- 1. True Hi-Flow Design.
- 2. Hi Quality Brass Material.
- 3. With 360-Degree Rotation In Three Positions.
- 4. High Durability Nickel Finished In White Color
- 5. Unique Design For Tube Replacement Application.
- 6. RoHS Compliant.