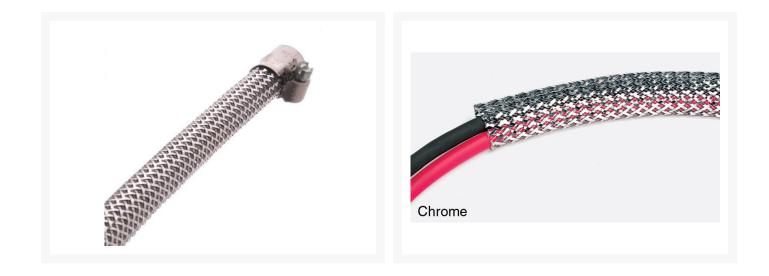

#### Short Description

FLEXO CHROME (CH) is so much more than just a hot looking wire and hose covering. Engineered by braiding heavy gauge 5 mil metallized polyester film (Mylar) in combination with our clear polyethylene terepthalate (PET), we've produced a tough, durable and attractive solution for a wide range of applications. This is the ultimate wire covering for your computer mods and for cable organization.

#### Description

FLEXO CHROME (CH) is so much more than just a hot looking wire and hose covering. Engineered by braiding heavy gauge 5 mil metallized polyester film (Mylar) in combination with our clear polyethylene terepthalate (PET), we've produced a tough, durable and attractive solution for a wide range of applications. This is the ultimate wire covering for your computer mods and for cable organization.