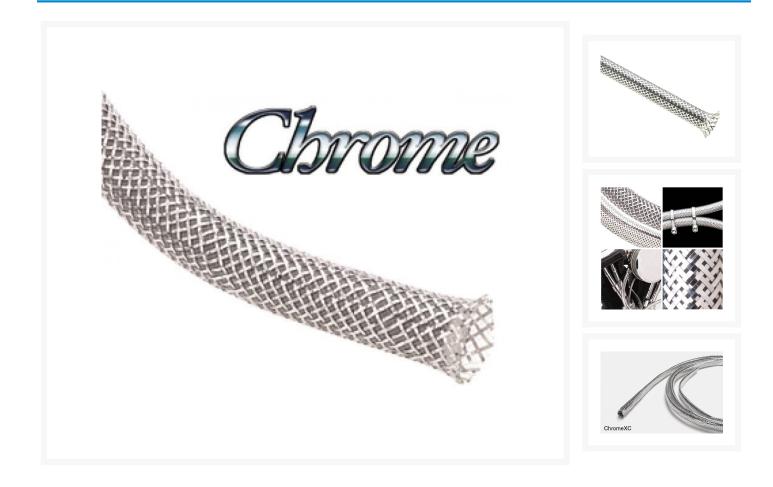

#### Short Description

FLEXO CHROME (CH) is so much more than just a hot looking wire and hose covering. Engineered by braiding heavy gauge 5 mil metallized polyester film (Mylar) in combination with our clear polyethylene terepthalate (PET), we've produced a tough, durable and attractive solution for a wide range of applications. This is the ultimate wire covering for your computer mods and for cable organization.

#### Description

FLEXO CHROME (CH) is so much more than just a hot looking wire and hose covering. Engineered by braiding heavy gauge 5 mil metallized polyester film (Mylar) in combination with our clear polyethylene terepthalate (PET), we've produced a tough, durable and attractive solution for a wide range of applications. This is the ultimate wire covering for your computer mods and for cable organization.

Available in 1/4", 3/8", and 1/2" sizes

PRICE PER FOOT 1 ft. = \$0.99 5 ft. = \$0.89 10 ft. = \$0.79 25 ft. = \$0.69 50 ft. = \$0.59