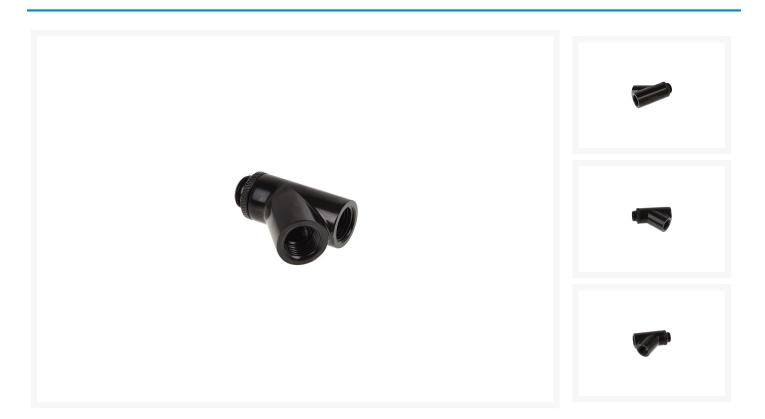

# Alphacool Eiszapfen Yconnector 45° rotatable G1/4 outer thread to 2x G1/4 inner thread - deep black

\$8.35

#### **Features**

Model: Y-connector  $45^{\circ}$  - G1/4 rotatable - 2x inner 1x outer thread

This fitting has a 1/4" outer thread on one side and is thereby compatible with 95% of components. The other side has two 1/4" inner threads and can be used as an adapter.

## **Specifications**

1. Side: G1/4" outer thread

2. Side: G1/4" inner thread

Color: black mat

Compatibility: Soft tubing (PVC, Silikon, Neoprene)

Dimensions (L x B x H): 41,5 x 18,5 x 18,5 mm

Manufacturer: Alphacool