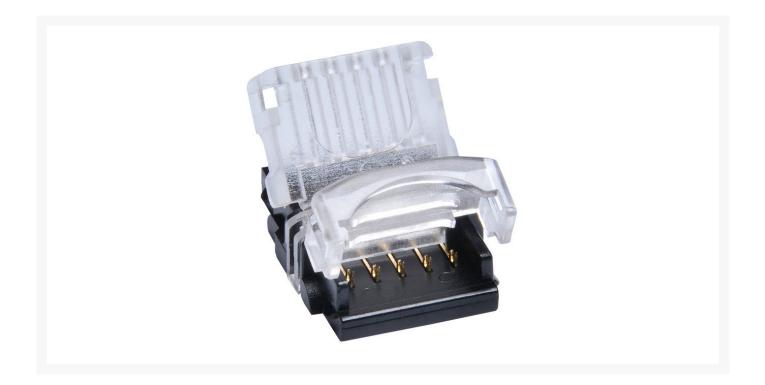

# PPCS RGBW LED Strip to Bare Wire Connector 5 Pin Connector - Waterproof IP65

## Short Description

These connectors are easy and great to use for any of your LED modding plans. They are also waterproof so exposure to any liquid will not harm the connection.

#### Description

These connectors are easy and great to use for any of your LED modding plans. They are also waterproof so exposure to any liquid will not harm the connection.

\*Note: Your LED strip must be waterproof to be in contact with fluids. This connector only protects connection from fluids.\*

#### Features

- Connect strip to strip: Solderless, No need to peel off Silicon cover on strip lights.Quick and flexible work for LED Strip Light projects
- Firmly bite through the strip, don't like traditional connector only conductive connection, it is a solid connection and much stronger