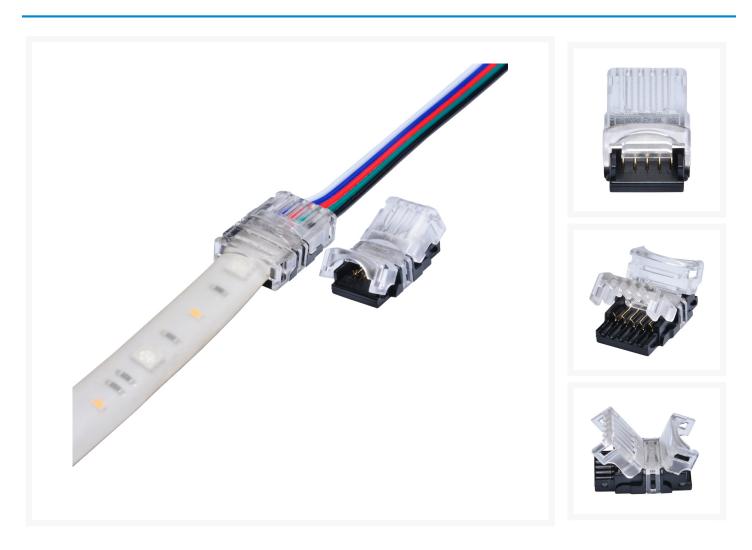

# PPCS RGBW LED Strip to Bare Wire Connector 5 Pin Connector - Waterproof IP65

## Short Description

These connectors are easy and great to use for any of your LED modding plans. They are also waterproof so exposure to any liquid will not harm the connection.

#### Description

These connectors are easy and great to use for any of your LED modding plans. They are also waterproof so exposure to any liquid will not harm the connection.

\*Note: Your LED strip must be waterproof to be in contact with fluids. This connector only protects connection from fluids.\*

#### Features

- Connect strip to strip: Solderless, No need to peel off Silicon cover on strip lights.Quick and flexible work for LED Strip Light projects
- Firmly bite through the strip, don't like traditional connector only conductive connection, it is a solid connection and much stronger