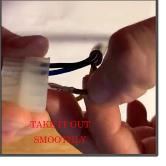

### **Product Images**

check to make sure the tool is fully inserted, and try pulling the wire slightly toward the top and bottom of the connector.

In some case it will be necessary to remove the tool and start over, but there is no need to use any great amount of force. Doing so may break the tool or jam the pins in the connector.