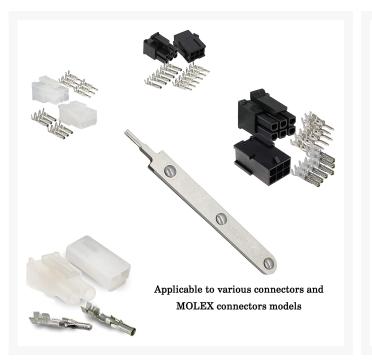

#### Short Description

This minifit tool can remove the pins from mini-fit pin connectors like the P4 ATX, EPS12V 8-pin, 6-pin and 8pin PCI Express, and 24-pin connectors on your power supply. This tool is very delicate and the tips can be broken very easily if you do not know what you are doing! Please use care. This item is not returnable for any reason. This minifit tool can remove the pins from mini-fit pin connectors like the P4 ATX, EPS12V 8-pin, 6-pin and 8-pin PCI Express, and 24-pin connectors on your power supply.