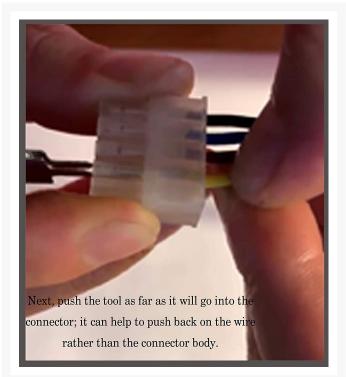

### **Product Images**

check to make sure the tool is fully inserted, and try pulling the wire slightly toward the top and bottom of the connector.

In some case it will be necessary to remove the tool and start over, but there is no need to use any great amount of force. Doing so may break the tool or jam the pins in the connector.