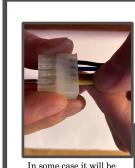

### **Product Images**

check to make sure the tool is fully inserted, and try pulling the wire slightly toward the top and bottom of the connector.

In some case it will be necessary to remove the tool and start over, but there is no need to use any great amount of force. Doing so may break the tool or jam the pins in the connector.