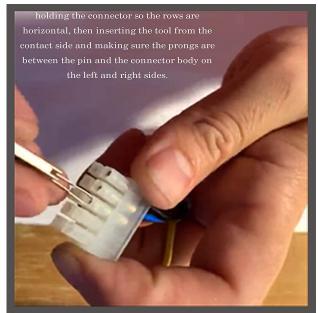

### **Product Images**

check to make sure the tool is fully inserted, and try pulling the wire slightly toward the top and bottom of the connector.

In some case it will be necessary to remove the tool and start over, but there is no need to use any great amount of force. Doing so may break the tool or jam the pins in the connector.

#### Short Description

This minifit tool can remove the pins from mini-fit pin connectors like the P4 ATX, EPS12V 8-pin, 6-pin and 8pin PCI Express, and 24-pin connectors on your power supply. This tool is very delicate and the tips can be broken very easily if you do not know what you are doing! Please use care. This item is not returnable for any reason. This minifit tool can remove the pins from mini-fit pin connectors like the P4 ATX, EPS12V 8-pin, 6-pin and 8-pin PCI Express, and 24-pin connectors on your power supply.