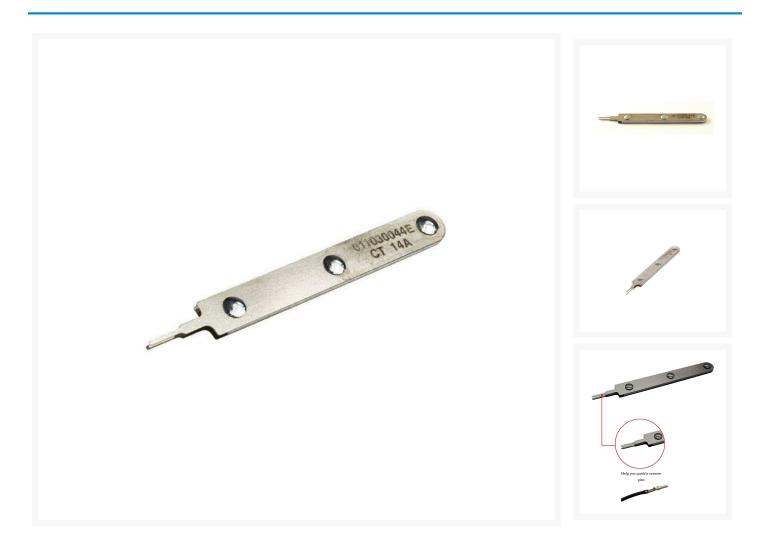

# Molex Mini-Fit Connector Pin Extractor

#### Short Description

This minifit tool can remove the pins from mini-fit pin connectors like the P4 ATX, EPS12V 8-pin, 6-pin and 8pin PCI Express, and 24-pin connectors on your power supply. This tool is very delicate and the tips can be broken very easily if you do not know what you are doing! Please use care. This item is not returnable for any reason. This minifit tool can remove the pins from mini-fit pin connectors like the P4 ATX, EPS12V 8-pin, 6-pin and 8-pin PCI Express, and 24-pin connectors on your power supply.