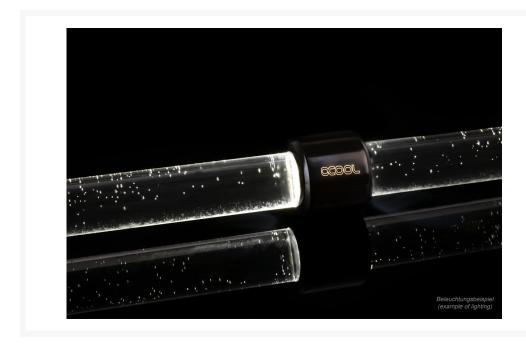

As of right now, you can customize and illuminate your system even more with the Aurora HardTube LED rings. The rings are made of brass and fitted with six LEDs inside. The outer finish is exactly the same as the high-quality finish used in the Eis- product series. The power connection is through a classic 3-pin plug with a 30cm long fine-sleeved cable. The rings are easy to slide over the HardTubes and provide a bright, powerful light at the desired spot, illuminating the HardTube and the coolant. Since the Aurora LED rings can be slid freely over the HardTubes, you can design the setup in nearly any way you want and find the perfect look for your system.

#### **Features**

- Six LEDs for optimum illumination
- Easy to install
- For HardTubes with 13 outer diameter
- Elegant Eiszapfen finish