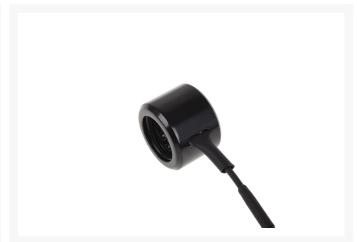

As of right now, you can customize and illuminate your system even more with the Aurora HardTube LED rings. The rings are made of brass and fitted with six LEDs inside. The outer finish is exactly the same as the high-quality finish used in the Eis- product series. The power connection is through a classic 3-pin plug with a 30cm long fine-sleeved cable. The rings are easy to slide over the HardTubes and provide a bright, powerful light at the desired spot, illuminating the HardTube and the coolant. Since the Aurora LED rings can be slid freely over the HardTubes, you can design the setup in nearly any way you want and find the perfect look for your system.

#### **Technical Details**

• Dimensions (DxH): 20 x 18mm

• Casing: Brass Deep Black

LED colour: whiteCable: 3Pin 30cm