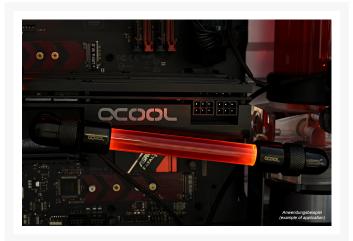

## **Short Description**

The Alphacool Aurora LED HardTube ring is the perfect way to light up HardTubes. The Aurora LED rings simply slide onto the HardTube. This unique solution provides various ways to customize the individual appearance of your system.

## Description

The Alphacool Aurora LED HardTube ring is the perfect way to light up HardTubes. The Aurora LED rings simply slide onto the HardTube. This unique solution provides various ways to customize the individual appearance of your system.

As of right now, you can customize and illuminate your system even more with the Aurora HardTube LED rings. The rings are made of brass and fitted with six LEDs inside. The outer finish is exactly the same as the high-quality finish used in the Eis- product series. The power connection is through a classic 3-pin plug with a 30cm long fine-sleeved cable. The rings are easy to slide over the HardTubes and provide a bright, powerful light at the desired spot, illuminating the HardTube and the coolant. Since the Aurora LED rings can be slid freely over the HardTubes, you can design the setup in nearly any way you want and find the perfect look for your system.