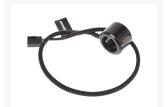

As of right now, you can customize and illuminate your system even more with the Aurora HardTube LED rings. The rings are made of brass and fitted with six LEDs inside. The outer finish is exactly the same as the high-quality finish used in the Eis- product series. The power connection is through a classic 3-pin plug with a 30cm long fine-sleeved cable. The rings are easy to slide over the HardTubes and provide a bright, powerful light at the desired spot, illuminating the HardTube and the coolant. Since the Aurora LED rings can be slid freely over the HardTubes, you can design the setup in nearly any way you want and find the perfect look for your system.

**Technical Details** 

• Dimensions (DxH): 24 x 18mm

• Casing: Brass Deep Black

• LED colour: white

• Cable: 3Pin 30cm

Scope of Delivery

• 1x Alphacool Aurora HardTube LED ring 16mm deep black - white