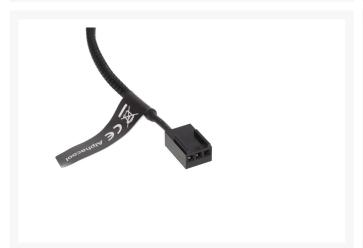

As of right now, you can customize and illuminate your system even more with the Aurora HardTube LED rings. The rings are made of brass and fitted with six LEDs inside. The outer finish is exactly the same as the high-quality finish used in the Eis- product series. The power connection is through a classic 3-pin plug with a 30cm long fine-sleeved cable. The rings are easy to slide over the HardTubes and provide a bright, powerful light at the desired spot, illuminating the HardTube and the coolant. Since the Aurora LED rings can be slid freely over the HardTubes, you can design the setup in nearly any way you want and find the perfect look for your system.

**Technical Details** 

• Dimensions (DxH): 24 x 18mm

• Casing: Brass Deep Black

• LED colour: white

• Cable: 3Pin 30cm

Scope of Delivery

• 1x Alphacool Aurora HardTube LED ring 16mm deep black - white