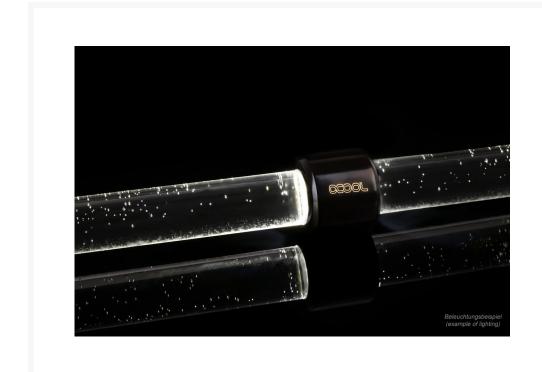

# **Short Description**

The Alphacool Aurora LED HardTube ring is the perfect way to light up HardTubes. The Aurora LED rings simply slide onto the HardTube. This unique solution provides various ways to customize the individual appearance of your system.

### Description

The Alphacool Aurora LED HardTube ring is the perfect way to light up HardTubes. The Aurora LED rings simply slide onto the HardTube. This unique solution provides various ways to customize the individual appearance of your system.

As of right now, you can customize and illuminate your system even more with the Aurora HardTube LED rings. The rings are made of brass and fitted with six LEDs inside. The outer finish is exactly the same as the high-quality finish used in the Eis- product series. The power connection is through a classic 3-pin plug with a 30cm long fine-sleeved cable. The rings are easy to slide over the HardTubes and provide a bright, powerful light at the desired spot, illuminating the HardTube and the coolant. Since the Aurora LED rings can be slid freely over the HardTubes, you can design the setup in nearly any way you want and find the perfect look for your system.

### **Features**

- Six LEDs for optimum illumination
- Easy to install
- For HardTubes with 16mm outer diameter
- Elegant Eiszapfen finish