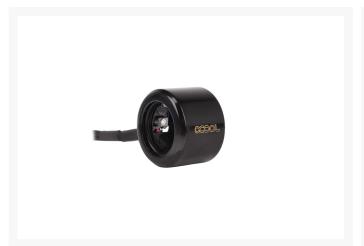

### Description

The Alphacool Aurora LED HardTube ring is the perfect way to light up HardTubes. The Aurora LED rings simply slide onto the HardTube. This unique solution provides various ways to customize the individual appearance of your system.

As of right now, you can customize and illuminate your system even more with the Aurora HardTube LED rings. The rings are made of brass and fitted with six LEDs inside. The outer finish is exactly the same as the high-quality finish used in the Eis- product series. The power connection is through a classic 3-pin plug with a 30cm long fine-sleeved cable. The rings are easy to slide over the HardTubes and provide a bright, powerful light at the desired spot, illuminating the HardTube and the coolant. Since the Aurora LED rings can be slid freely over the HardTubes, you can design the setup in nearly any way you want and find the perfect look for your system.

### **Features**

- Six LEDs for optimum illumination
- Easy to install
- For HardTubes with 16mm outer diameter
- Elegant Eiszapfen finish