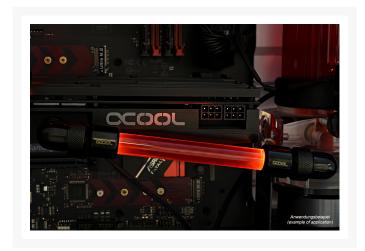

As of right now, you can customize and illuminate your system even more with the Aurora HardTube LED rings. The rings are made of brass and fitted with six LEDs inside. The outer finish is exactly the same as the high-quality finish used in the Eis- product series. The power connection is through a classic 3-pin plug with a 30cm long fine-sleeved cable. The rings are easy to slide over the HardTubes and provide a bright, powerful light at the desired spot, illuminating the HardTube and the coolant. Since the Aurora LED rings can be slid freely over the HardTubes, you can design the setup in nearly any way you want and find the perfect look for your system.