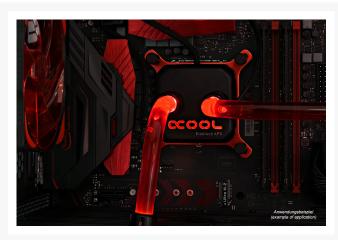

As of right now, you can customize and illuminate your system even more with the Aurora HardTube LED rings. The rings are made of brass and fitted with six LEDs inside. The outer finish is exactly the same as the high-quality finish used in the Eis- product series. The power connection is through a classic 3-pin plug with a 30cm long fine-sleeved cable. The rings are easy to slide over the HardTubes and provide a bright, powerful light at the desired spot, illuminating the HardTube and the coolant. Since the Aurora LED rings can be slid freely over the HardTubes, you can design the setup in nearly any way you want and find the perfect look for your system.