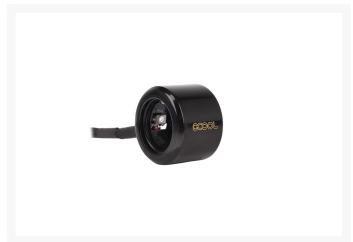

As of right now, you can customize and illuminate your system even more with the Aurora HardTube LED rings. The rings are made of brass and fitted with six LEDs inside. The outer finish is exactly the same as the high-quality finish used in the Eis- product series. The power connection is through a classic 3-pin plug with a 30cm long fine-sleeved cable. The rings are easy to slide over the HardTubes and provide a bright, powerful light at the desired spot, illuminating the HardTube and the coolant. Since the Aurora LED rings can be slid freely over the HardTubes, you can design the setup in nearly any way you want and find the perfect look for your system.

#### **Technical Details**

• Dimensions (DxH): 24 x 18mm

• Casing: Brass Deep Black

LED colour: blueCable: 3Pin 30cm