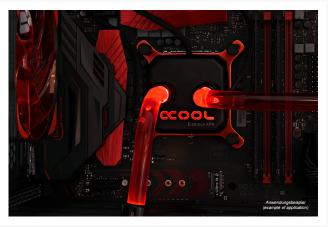

As of right now, you can customize and illuminate your system even more with the Aurora HardTube LED rings. The rings are made of brass and fitted with six LEDs inside. The outer finish is exactly the same as the high-quality finish used in the Eis- product series. The power connection is through a classic 3-pin plug with a 30cm long fine-sleeved cable. The rings are easy to slide over the HardTubes and provide a bright, powerful light at the desired spot, illuminating the HardTube and the coolant. Since the Aurora LED rings can be slid freely over the HardTubes, you can design the setup in nearly any way you want and find the perfect look for your system.