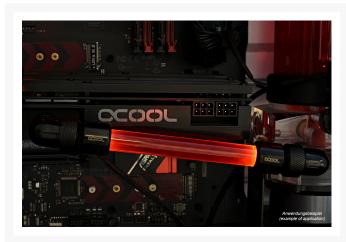

As of right now, you can customize and illuminate your system even more with the Aurora HardTube LED rings. The rings are made of brass and fitted with six LEDs inside. The outer finish is exactly the same as the high-quality finish used in the Eis- product series. The power connection is through a classic 3-pin plug with a 30cm long fine-sleeved cable. The rings are easy to slide over the HardTubes and provide a bright, powerful light at the desired spot, illuminating the HardTube and the coolant. Since the Aurora LED rings can be slid freely over the HardTubes, you can design the setup in nearly any way you want and find the perfect look for your system.