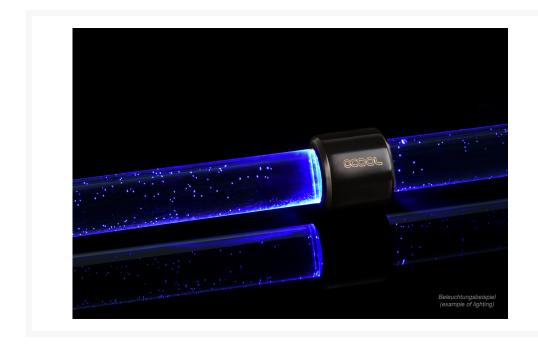

## **Short Description**

The Alphacool Aurora LED HardTube ring is the perfect way to light up HardTubes. The Aurora LED rings simply slide onto the HardTube. This unique solution provides various ways to customize the individual appearance of your system.

### Description

The Alphacool Aurora LED HardTube ring is the perfect way to light up HardTubes. The Aurora LED rings simply slide onto the HardTube. This unique solution provides various ways to customize the individual appearance of your system.

As of right now, you can customize and illuminate your system even more with the Aurora HardTube LED rings. The rings are made of brass and fitted with six LEDs inside. The outer finish is exactly the same as the high-quality finish used in the Eis- product series. The power connection is through a classic 3-pin plug with a 30cm long fine-sleeved cable. The rings are easy to slide over the HardTubes and provide a bright, powerful light at the desired spot, illuminating the HardTube and the coolant. Since the Aurora LED rings can be slid freely over the HardTubes, you can design the setup in nearly any way you want and find the perfect look for your system.

#### **Features**

- Six LEDs for optimum illumination
- Easy to install
- For HardTubes with 16mm outer diameter
- Elegant Eiszapfen finish