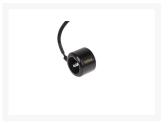

# **Short Description**

The Alphacool Aurora LED HardTube ring is the perfect way to light up HardTubes. The Aurora LED rings simply slide onto the HardTube. This unique solution provides various ways to customize the individual appearance of your system.

### Description

The Alphacool Aurora LED HardTube ring is the perfect way to light up HardTubes. The Aurora LED rings simply slide onto the HardTube. This unique solution provides various ways to customize the individual appearance of your system.

As of right now, you can customize and illuminate your system even more with the Aurora HardTube LED rings. The rings are made of brass and fitted with six LEDs inside. The outer finish is exactly the same as the high-quality finish used in the Eis- product series. The power connection is through a classic 3-pin plug with a 30cm long fine-sleeved cable. The rings are easy to slide over the HardTubes and provide a bright, powerful light at the desired spot, illuminating the HardTube and the coolant. Since the Aurora LED rings can be slid freely over the HardTubes, you can design the setup in nearly any way you want and find the perfect look for your system.

#### **Technical Details**

• Dimensions (DxH): 24 x 18mm

• Casing: Brass Deep Black

• LED colour: red

• Cable: 3Pin 30cm

Scope of Delivery

• 1x Alphacool Aurora HardTube LED ring 16mm deep black - red