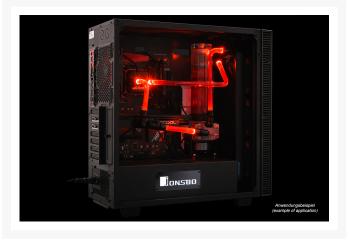

# **Short Description**

The Alphacool Aurora LED HardTube ring is the perfect way to light up HardTubes. The Aurora LED rings simply slide onto the HardTube. This unique solution provides various ways to customize the individual appearance of your system.

### Description

The Alphacool Aurora LED HardTube ring is the perfect way to light up HardTubes. The Aurora LED rings simply slide onto the HardTube. This unique solution provides various ways to customize the individual appearance of your system.

As of right now, you can customize and illuminate your system even more with the Aurora HardTube LED rings. The rings are made of brass and fitted with six LEDs inside. The outer finish is exactly the same as the high-quality finish used in the Eis- product series. The power connection is through a classic 3-pin plug with a 30cm long fine-sleeved cable. The rings are easy to slide over the HardTubes and provide a bright, powerful light at the desired spot, illuminating the HardTube and the coolant. Since the Aurora LED rings can be slid freely over the HardTubes, you can design the setup in nearly any way you want and find the perfect look for your system.