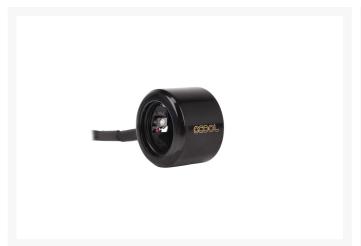

As of right now, you can customize and illuminate your system even more with the Aurora HardTube LED rings. The rings are made of brass and fitted with six LEDs inside. The outer finish is exactly the same as the high-quality finish used in the Eis- product series. The power connection is through a classic 3-pin plug with a 30cm long fine-sleeved cable. The rings are easy to slide over the HardTubes and provide a bright, powerful light at the desired spot, illuminating the HardTube and the coolant. Since the Aurora LED rings can be slid freely over the HardTubes, you can design the setup in nearly any way you want and find the perfect look for your system.

#### **Features**

- Six LEDs for optimum illumination
- Easy to install
- For HardTubes with 16mm outer diameter
- Elegant Eiszapfen finish

#### **Technical Details**

• Dimensions (DxH): 24 x 18mm

• Casing: Brass Deep Black

• LED colour: red

• Cable: 3Pin 30cm

Scope of Delivery

• 1x Alphacool Aurora HardTube LED ring 16mm deep black - red