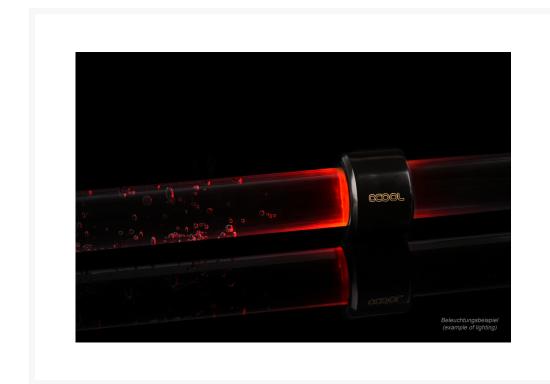

# **Short Description**

The Alphacool Aurora LED HardTube ring is the perfect way to light up HardTubes. The Aurora LED rings simply slide onto the HardTube. This unique solution provides various ways to customize the individual appearance of your system.

### Description

The Alphacool Aurora LED HardTube ring is the perfect way to light up HardTubes. The Aurora LED rings simply slide onto the HardTube. This unique solution provides various ways to customize the individual appearance of your system.

As of right now, you can customize and illuminate your system even more with the Aurora HardTube LED rings. The rings are made of brass and fitted with six LEDs inside. The outer finish is exactly the same as the high-quality finish used in the Eis- product series. The power connection is through a classic 3-pin plug with a 30cm long fine-sleeved cable. The rings are easy to slide over the HardTubes and provide a bright, powerful light at the desired spot, illuminating the HardTube and the coolant. Since the Aurora LED rings can be slid freely over the HardTubes, you can design the setup in nearly any way you want and find the perfect look for your system.

#### **Features**

- Six LEDs for optimum illumination
- Easy to install
- For HardTubes with 16mm outer diameter
- Elegant Eiszapfen finish