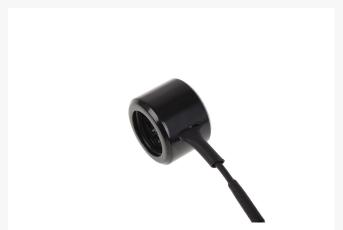

As of right now, you can customize and illuminate your system even more with the Aurora HardTube LED rings. The rings are made of brass and fitted with six LEDs inside. The outer finish is exactly the same as the high-quality finish used in the Eis- product series. The power connection is through a classic 3-pin plug with a 30cm long fine-sleeved cable. The rings are easy to slide over the HardTubes and provide a bright, powerful light at the desired spot, illuminating the HardTube and the coolant. Since the Aurora LED rings can be slid freely over the HardTubes, you can design the setup in nearly any way you want and find the perfect look for your system.

#### **Features**

- Six LEDs for optimum illumination
- Easy to install
- For HardTubes with 16mm outer diameter
- Elegant Eiszapfen finish

#### **Technical Details**

• Dimensions (DxH): 24 x 18mm

• Casing: Brass Deep Black

• LED colour: red

• Cable: 3Pin 30cm

Scope of Delivery

• 1x Alphacool Aurora HardTube LED ring 16mm deep black - red