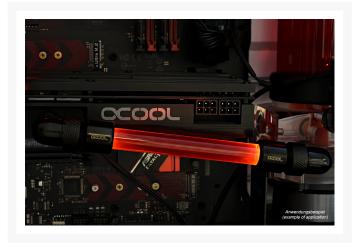

# **Short Description**

The Alphacool Aurora LED HardTube ring is the perfect way to light up HardTubes. The Aurora LED rings simply slide onto the HardTube. This unique solution provides various ways to customize the individual appearance of your system.

### Description

The Alphacool Aurora LED HardTube ring is the perfect way to light up HardTubes. The Aurora LED rings simply slide onto the HardTube. This unique solution provides various ways to customize the individual appearance of your system.

As of right now, you can customize and illuminate your system even more with the Aurora HardTube LED rings. The rings are made of brass and fitted with six LEDs inside. The outer finish is exactly the same as the high-quality finish used in the Eis- product series. The power connection is through a classic 3-pin plug with a 30cm long fine-sleeved cable. The rings are easy to slide over the HardTubes and provide a bright, powerful light at the desired spot, illuminating the HardTube and the coolant. Since the Aurora LED rings can be slid freely over the HardTubes, you can design the setup in nearly any way you want and find the perfect look for your system.

#### **Features**

- Six LEDs for optimum illumination
- Easy to install
- For HardTubes with 16mm outer diameter
- Elegant Eiszapfen finish