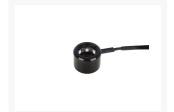

# **Short Description**

The Alphacool Aurora LED HardTube ring is the perfect way to light up HardTubes. The Aurora LED rings simply slide onto the HardTube. This unique solution provides various ways to customize the individual appearance of your system.

### Description

The Alphacool Aurora LED HardTube ring is the perfect way to light up HardTubes. The Aurora LED rings simply slide onto the HardTube. This unique solution provides various ways to customize the individual appearance of your system.

As of right now, you can customize and illuminate your system even more with the Aurora HardTube LED rings. The rings are made of brass and fitted with six LEDs inside. The outer finish is exactly the same as the high-quality finish used in the Eis- product series. The power connection is through a classic 3-pin plug with a 30cm long fine-sleeved cable. The rings are easy to slide over the HardTubes and provide a bright, powerful light at the desired spot, illuminating the HardTube and the coolant. Since the Aurora LED rings can be slid freely over the HardTubes, you can design the setup in nearly any way you want and find the perfect look for your system.

#### **Technical Details**

• Dimensions (DxH): 24 x 18mm

• Casing: Brass Deep Black

• LED colour: red

• Cable: 3Pin 30cm

Scope of Delivery

• 1x Alphacool Aurora HardTube LED ring 16mm deep black - red