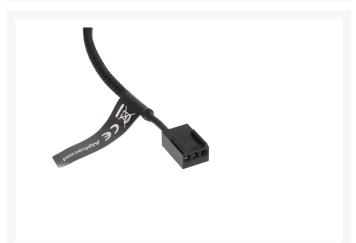

As of right now, you can customize and illuminate your system even more with the Aurora HardTube LED rings. The rings are made of brass and fitted with six LEDs inside. The outer finish is exactly the same as the high-quality finish used in the Eis- product series. The power connection is through a classic 3-pin plug with a 30cm long fine-sleeved cable. The rings are easy to slide over the HardTubes and provide a bright, powerful light at the desired spot, illuminating the HardTube and the coolant. Since the Aurora LED rings can be slid freely over the HardTubes, you can design the setup in nearly any way you want and find the perfect look for your system.

## **Specifications**

Color: red

Dimmable: Yes

Length: 15cm

Manufacturer: Alphacool

Power connector: 3Pin

Voltage: 12 - 14VDC

Width: 10mm