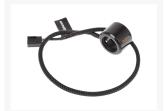

# **Short Description**

The Alphacool Aurora LED HardTube ring is the perfect way to light up HardTubes. The Aurora LED rings simply slide onto the HardTube. This unique solution provides various ways to customize the individual appearance of your system.

### Description

The Alphacool Aurora LED HardTube ring is the perfect way to light up HardTubes. The Aurora LED rings simply slide onto the HardTube. This unique solution provides various ways to customize the individual appearance of your system.

As of right now, you can customize and illuminate your system even more with the Aurora HardTube LED rings. The rings are made of brass and fitted with six LEDs inside. The outer finish is exactly the same as the high-quality finish used in the Eis- product series. The power connection is through a classic 3-pin plug with a 30cm long fine-sleeved cable. The rings are easy to slide over the HardTubes and provide a bright, powerful light at the desired spot, illuminating the HardTube and the coolant. Since the Aurora LED rings can be slid freely over the HardTubes, you can design the setup in nearly any way you want and find the perfect look for your system.

#### **Technical Details**

• Dimensions (DxH): 24 x 18mm

• Casing: Brass Deep Black

• LED colour: red

• Cable: 3Pin 30cm

Scope of Delivery

• 1x Alphacool Aurora HardTube LED ring 16mm deep black - red