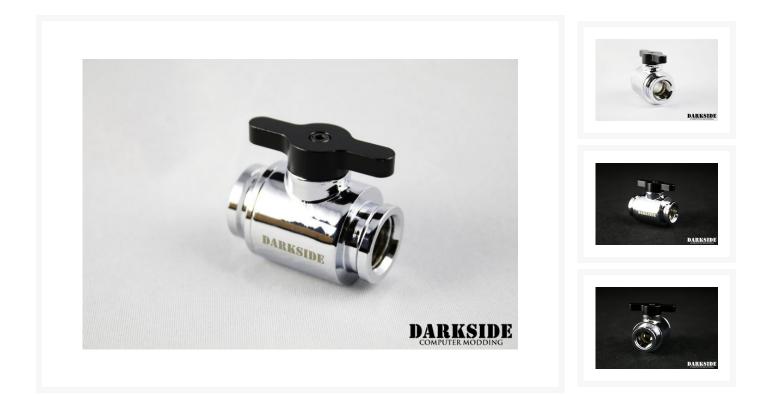

# Mini-Valve - Chrome

#### **Product Images**

Manual ball valve for closing, opening, or partially restricting coolant flow. Chrome plated brass, G 1/4 BSP threading.

#### Description

Manual ball valve for closing, opening, or partially restricting coolant flow. Chrome plated brass, G 1/4 BSP threading.

- Material: Brass
- Internal thread size: G1/4
- Color: Chrome