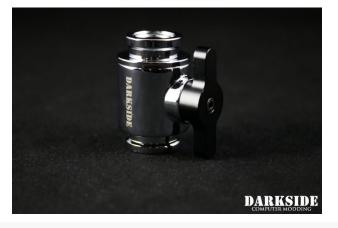

# Mini-Valve - Chrome

#### **Product Images**

Manual ball valve for closing, opening, or partially restricting coolant flow. Chrome plated brass, G 1/4 BSP threading.

#### Description

Manual ball valve for closing, opening, or partially restricting coolant flow. Chrome plated brass, G 1/4 BSP threading.

- Material: Brass
- Internal thread size: G1/4
- Color: Chrome