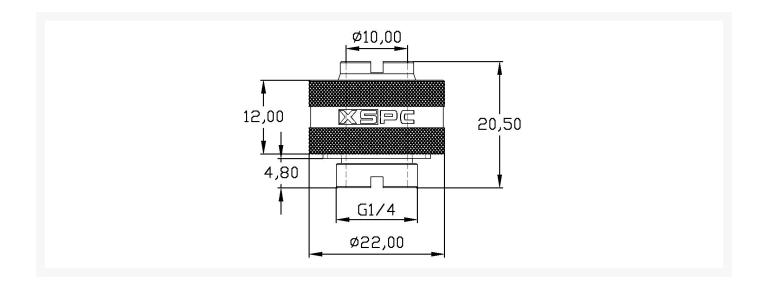

#### **Features**

- Material: Brass
- Matte Black Electroplated Finish
- For 7/16" ID, 5/8" OD Tubing (11.1mm ID, 16mm OD)
- Low profile design
- G1/4" Thread

Easy tool free coin installation

## Additional Information

| Brand          | XSPC                  |
|----------------|-----------------------|
| SKU            | XSPC-COMP-71658-MB-V2 |
| Weight         | 0.1000                |
| Special Order  | No                    |
| Fitting Type   | Compression           |
| Fitting Size   | 7/16" x 5/8"          |
| Fitting Angle  | Straight              |
| Fitting Finish | Matte Black           |
| Vendor SKU/EAN | 5060175588517         |