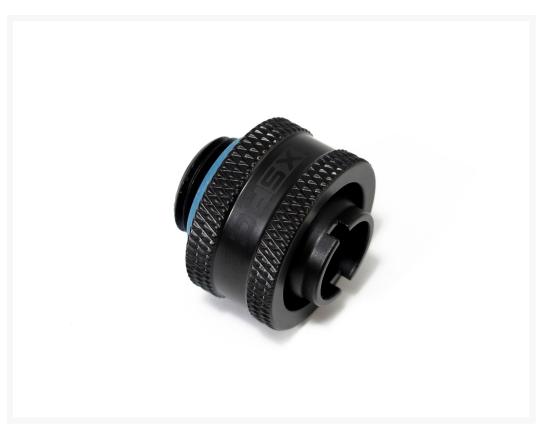

# XSPC G1/4" to 7/16" ID, 5/8" OD Compression Fitting - Matte Black Finish -V2

### **Short Description**

XSPC G1/4" to 7/16" ID, 5/8" OD Compression Fitting in beautiful matte black finish. Great price!

#### Description

XSPC G1/4" to 7/16" ID, 5/8" OD Compression Fitting in beautiful matte black finish. Great price!

#### **Features**

- Material: Brass
- Matte Black Electroplated Finish
- For 7/16" ID, 5/8" OD Tubing (11.1mm ID, 16mm OD)
- Low profile design
- G1/4" Thread

Easy tool free coin installation