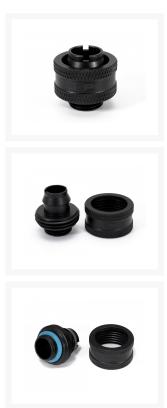

# XSPC G1/4" to 7/16" ID, 5/8" OD Compression Fitting - Matte Black Finish -V2

### **Short Description**

XSPC G1/4" to 7/16" ID, 5/8" OD Compression Fitting in beautiful matte black finish. Great price!

#### Description

XSPC G1/4" to 7/16" ID, 5/8" OD Compression Fitting in beautiful matte black finish. Great price!

#### **Features**

- Material: Brass
- Matte Black Electroplated Finish
- For 7/16" ID, 5/8" OD Tubing (11.1mm ID, 16mm OD)
- Low profile design
- G1/4" Thread

Easy tool free coin installation