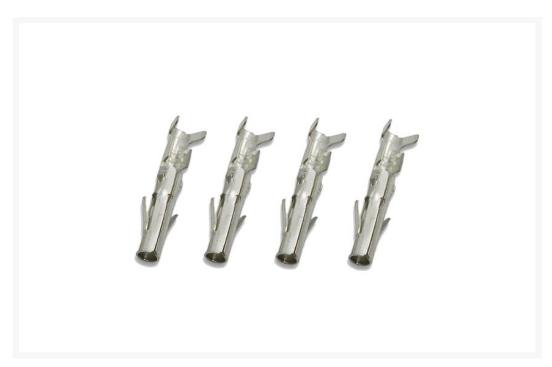

# Molex LP4 Power Pins - Female - 4 Pack

\$0.29 As low as \$0.15

#### **Short Description**

Female molex pins to use with female molex connector. Use to replace damaged pins or to add to new wires.

## Description

Female molex pins to use with female molex LP4 connector. Use to replace damaged pins or to add to new wires. Includes: