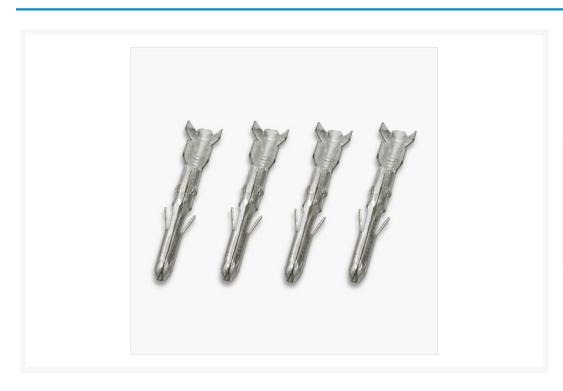

# Molex LP4 Power Pins - Male - 4 Pack

\$0.29 As low as \$0.15

#### **Short Description**

Male Molex LP4 Power pins to use with male Molex connector. Use to replace damaged pins or to add to new wires.

#### Description

Male Molex LP4 Power pins to use with male Molex connector. Use to replace damaged pins or to add to new wires.

1