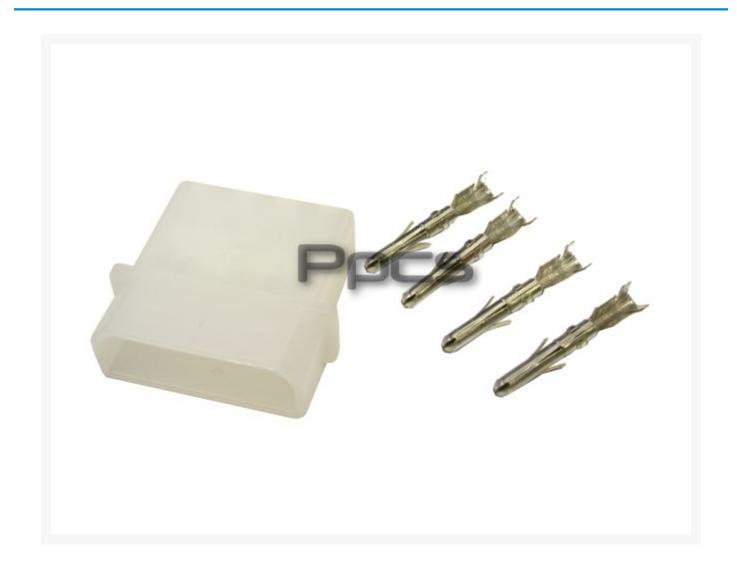

# Male Molex Housing

#### Short Description

Male molex housing to use with male molex pins. Use to replace damaged connectors or to add to new ones to wires.

# Description

Male molex housing to use with male molex pins. Use to replace damaged connectors or to add to new ones to wires.

Includes:

Single Connector

Pins are optional