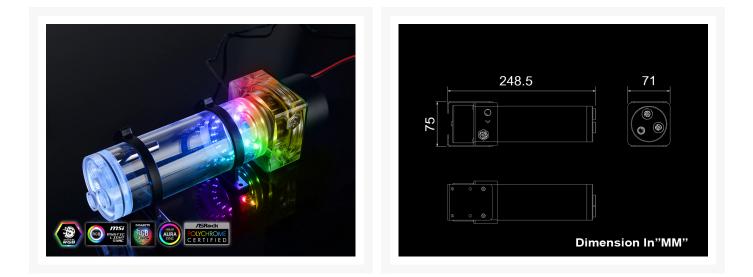

#### Specifications

Specification :

- G1/4" Out-Let x1 ; G1/4" In-Let x1
- Input Voltage : 5V
- Working Current : <4A

- Max Output Power : <20W
- Operating Temperature : <70°C
- Dimension ( LxWxH ) : 248.5x75x71 mm