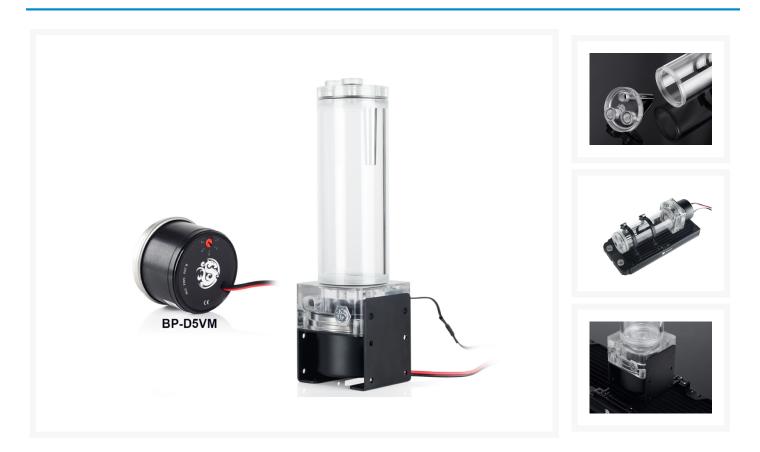

#### Features

- 1. Special Design for D5/MCP655 In-Let and Out-Let MOD.
- 2. Digital RGB Lamp Light Effect.Fantasy light Can Be Changed As You Want.
- 3. Tank Body Made Of Hi-Quality Acrylic.
- 4. TOP Made Of Hi-Quality Acrylic.
- 5. RoHS Compliant.