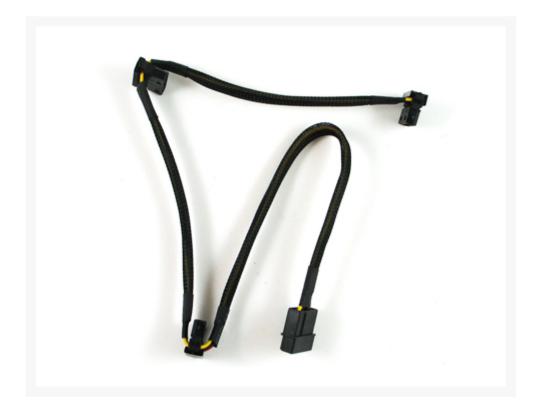

#### **Short Description**

With this handy 22" 4-Pin Molex to 90 degree 4-Pin Molex adapter you can add additional Molex 4-Pin connections to a single 4-Pin Molex power connection. Features unique 90 degree right angle connectors.

#### **Product Details:**

With this handy 22" 4-Pin Molex to 90 degree 4-Pin Molex adapter you can add additional Molex 4-Pin connections to a single 4-Pin Molex power connection. Features unique 90 degree right angle connectors. This cable comes sleeved in high quality black flexo mesh that is extremely flexible as well as incredibly durable, keeping your cable safe from fan blades or tight bends around sharp case edges.