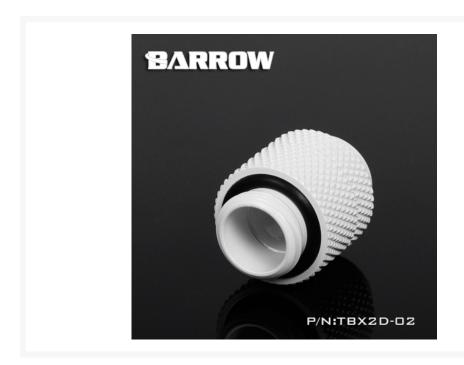

# Barrow G1/4" Male to Male Anti-Twist Rotary Adapter Fitting - White

\$4.95

### **Short Description**

A simple way to upgrade your current female G1/4 fittings to a rotary style. This will allow you to rotate female G1/4" fittings in any direction which can really help with standard 90° elbow fittings. No more over tightening to get the fitting where you want it and risking damage to your components.

# Description

A simple way to upgrade your current female G1/4 fittings to a rotary style. This will allow you to rotate female G1/4" fittings in any direction which can really help with standard 90° elbow fittings. No more over tightening to get the fitting where you want it and risking damage to your components.