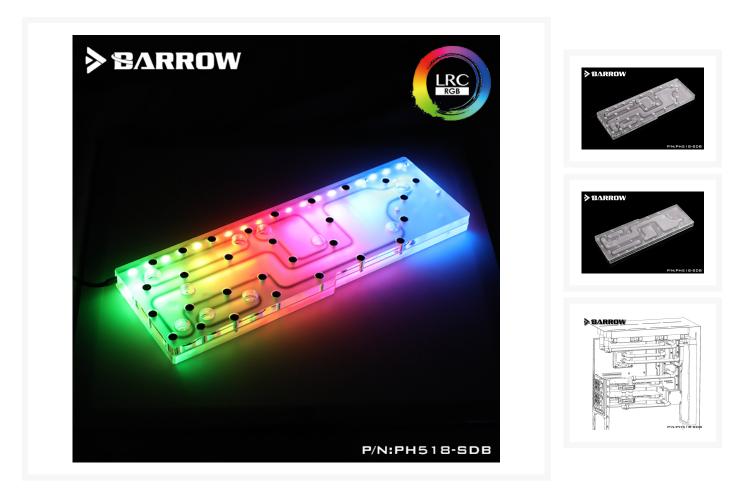

# BARROW Barrow LRC 2.0 waterway plate for PHANTEKS 518 case

Special Price \$42.69 was \$127.95

#### Short Description

This water channel board from Barrow is made out of acrylic and is made specifically for the PHANTEKS 518

#### Description

This water channel board from Barrow is made out of acrylic and is made specifically for the PHANTEKS 518 case.

#### Features

L x W x H: 322.5 X 110 X 18MM Volume: 45.3ml