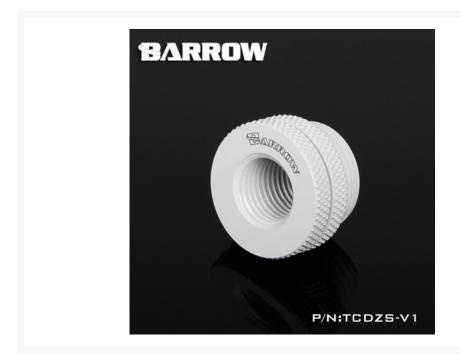

#### **Short Description**

Barrow G1/4" Female / Female Pass-Through Fittings allow you to make a port that you can screw G1/4" fittings into anywhere you like. Perfect for cases with large external radiators that need coolant lines to run through the case side panel.

### Description

Barrow G1/4" Female / Female Pass-Through Fittings allow you to make a port that you can screw G1/4" fittings into anywhere you like. Perfect for cases with large external radiators that need coolant lines to run through the case side panel. Great for use as coolant fillport. Simply drill out a hole for the G3/8" male fitting to go through and then tighten on the textured ring.

## **Specifications**

Specifications:

Overall Diameter: 24.8mm Hole Size (for mounting): 20mm

Color: White