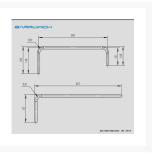

## **Specifications**

| Chrome  |
|---------|
| 14/13mm |
| Copper  |

### Additional Information

| Brand          | Barrowch      |
|----------------|---------------|
| SKU            | FBTSWG-14     |
| Weight         | 2.0000        |
| Color          | Chrome        |
| Tube Size      | 13mm x 14mm   |
| Material       | Copper        |
| Delivery       | Bare          |
| Vendor SKU/EAN | 6937826661990 |