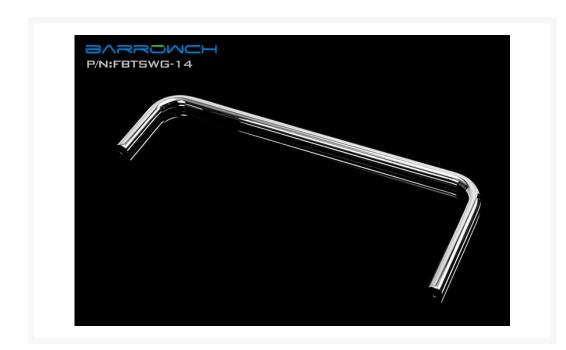

# Barrowch 14mm prebending 90°chrome-plated copper rigid tube -double 90°

\$23.95

#### **Short Description**

These tubes are designed to giving your loop a high grade professional finish. These really nice plated copper tubes come in straight, single 90 degree bend and double 90 degree bend.

## Description

These tubes are designed to giving your loop a high grade professional finish. These really nice plated copper tubes come in straight, single 90 degree bend and double 90 degree bend.