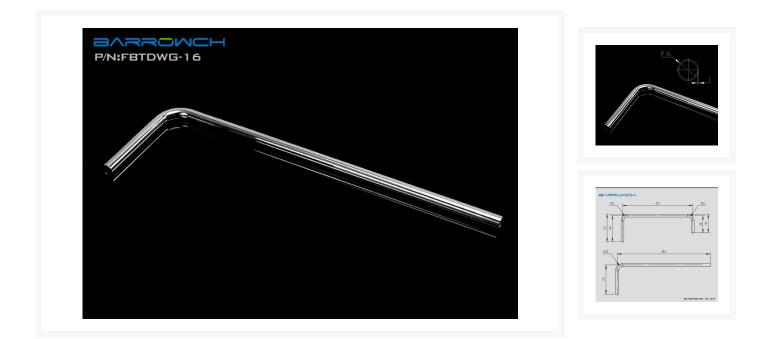

# Barrowch 16mm pre bending 90°chrome-plated copper rigid tube - single 90°

## Short Description

These tubes are designed to giving your loop a high grade professional finish. These really nice plated copper tubes come in straight, single 90 degree bend and double 90 degree bend.

These tubes are designed to giving your loop a high grade professional finish. These really nice plated copper tubes come in straight, single 90 degree bend and double 90 degree bend.

### Specifications

| Chrome  |
|---------|
| 16/15mm |
| Copper  |