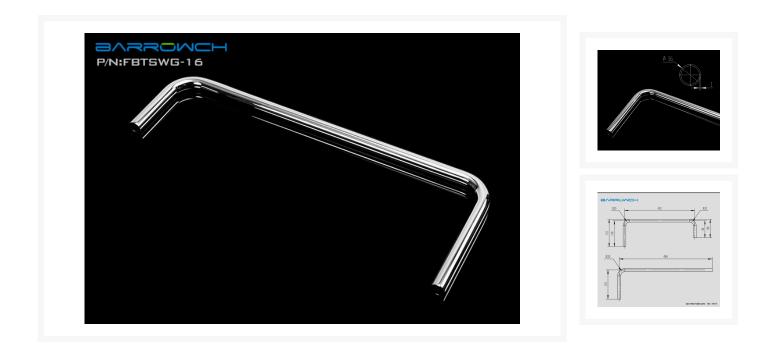

# Barrowch 16mm prebending 90°chrome-plated copper rigid tube - double 90°

### Short Description

These tubes are designed to giving your loop a high grade professional finish. These really nice plated copper tubes come in straight, single 90 degree bend and double 90 degree bend.

These tubes are designed to giving your loop a high grade professional finish. These really nice plated copper tubes come in straight, single 90 degree bend and double 90 degree bend.

#### Specifications

| Chrome  |
|---------|
| 16/15mm |
| Copper  |