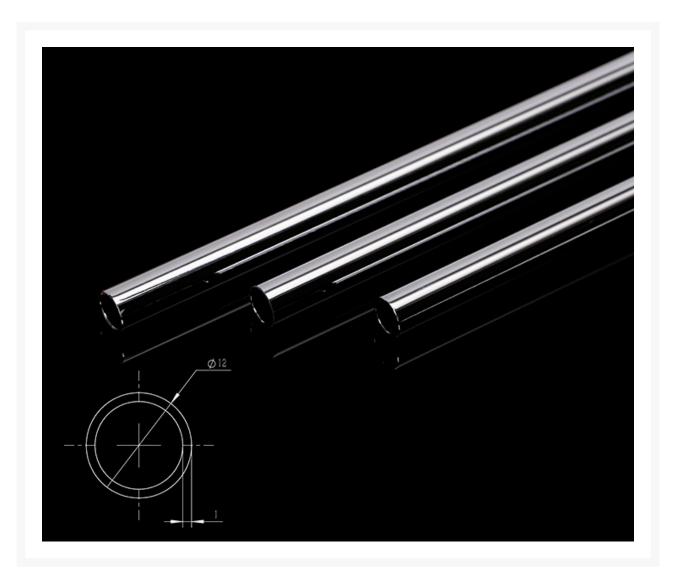

# Barrowch 12x10 chromeplated copper rigid tube - 200mm

# Specifications

| Chrome  |
|---------|
| 12/10mm |
| Copper  |

# Additional Information

| Brand          | Barrowch    |
|----------------|-------------|
| SKU            | FBTG12-200  |
| Weight         | 1.0000      |
| Color          | Chrome      |
| Tube Size      | 10mm x 12mm |
| Material       | Copper      |
| Delivery       | Bare        |
| Vendor SKU/EAN | CH0672      |