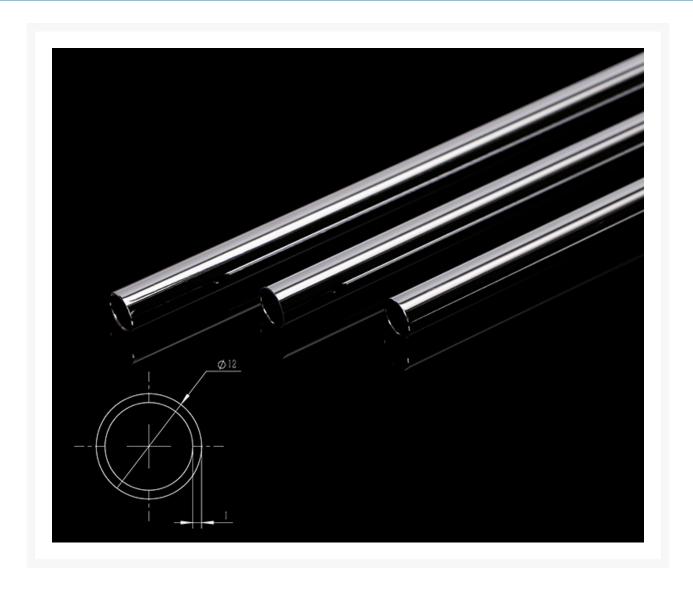

# Barrowch 12x10 chromeplated copper rigid tube - 300mm

\$8.95

# **Specifications**

| Chrome  |
|---------|
| 12/10mm |
| Copper  |

#### **Additional Information**

| Brand          | Barrowch    |
|----------------|-------------|
| SKU            | FBTG12-300  |
| Weight         | 1.0000      |
| Color          | Chrome      |
| Tube Size      | 10mm x 12mm |
| Material       | Copper      |
| Delivery       | Bare        |
| Vendor SKU/EAN | CH0673      |