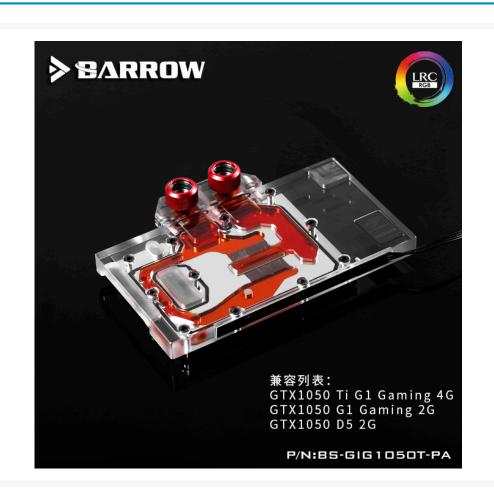

## Barrow LRC full coverage GPU Water Block for GIGABYTE G1 Gaming GT1050TI/1050

\$34.98 was \$99.95

### **Specifications**

Compatibility:

- GTX 1050 Ti G1 Gaming 4G
- GTX 1050 G1 Gaming 2G
- GTX 1050 D5 2G