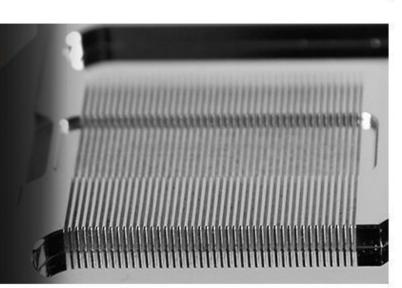

# CHANNEL AREA AND QUANTITY

CHANNEL AREA AND QUANTITY

Provides up to 43 waterways, uses 5+3 asymmetric design (groove width 0.5mm+interval 0.3mm), increases the contact area of the water cooled liquid and the backplane, enhances the heat dissipation performance