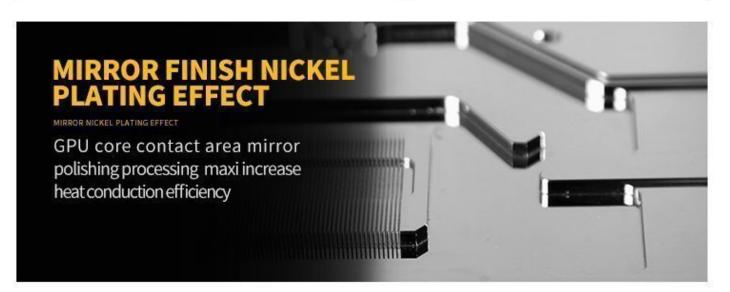

# NICKEL PLATED COPPER BACKPLANE NICKEL PLATED RED COPPER PLATE Copper with high thermal conductivity is the main material for backplane. The thermal conductivity is second only to silver, nickel plated copper can prevent oxidation, extend service life.