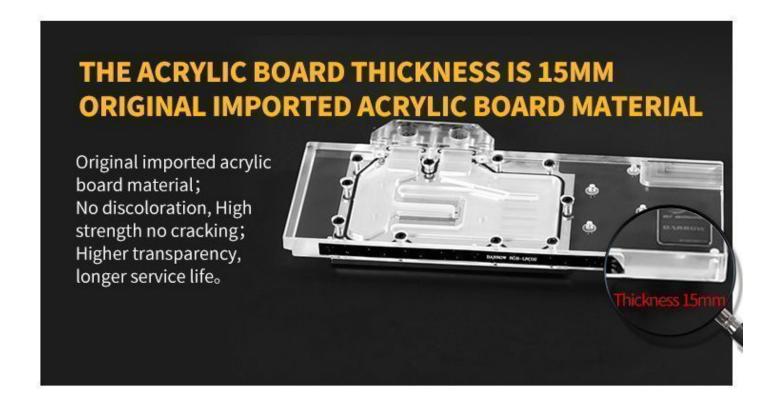

Performance-PCs.com

1701 R. J. Conlan Blvd. NE, Unit #5 Palm Bay, FL 32905, USA

Toll Free: 888-381-8222

www.performance-pcs.com sales@performance-pcs.com











## Barrow LRC full coverage GPU Water Block for GIGABYTE G1 Gaming GT1050TI/1050

\$34.98 was \$99.95

### **Product Images**









### **Short Description**

Barrow GPU Waterblocks are made with the purest copper and is nickel plated to give it that mirrored finish.

### Description

Barrow GPU Waterblocks are made with the purest copper and is nickel plated to give it that mirrored finish.

### **Features**



2

# NICKEL PLATED COPPER BACKPLANE NICKEL PLATED RED COPPER PLATE Copper with high thermal conductivity is the main material for backplane. The thermal conductivity is second only to silver, nickel plated copper can prevent oxidation, extend service life.





### L.R.C LED SYSTEM

L.R.C. LED SYSTEM

Built in RGB lighting components could achieve various colors changing and make sure that the water block looks more colorful.



# CHANNEL AREA AND QUANTITY

CHANNEL AREA AND QUANTITY

Provides up to 43 waterways, uses 5+3 asymmetric design (groove width 0.5mm+interval 0.3mm), increases the contact area of the water cooled liquid and the backplane, enhances the heat dissipation performance



# SCIENTIFIC AND RIGOROUS DESIGN

SCIENTIFIC AND RIGOROUS DESIGN

Through computer simulation tech