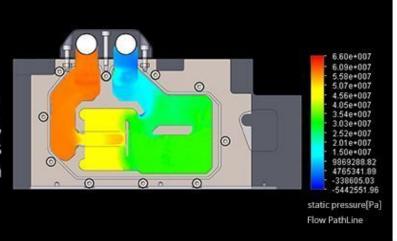

# SCIENTIFIC AND RIGOROUS DESIGN

SCIENTIFIC AND RIGOROUS DESIGN

Through computer simulation technology, after a lot of data analysis, the best heat dissipation structure is designed. (Thermal Analysis diagram sketch as right show.)