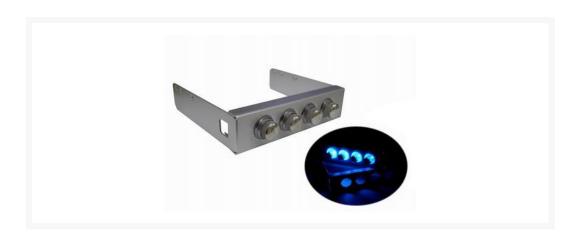

### **Product Details:**

This fan controller uses a 3.5" drive bay which is handy if you are out of 5.25" bays or just want a more compact package. The four knobs are lit by a blue LED that indicates relative fan speed. As the speed of each fan is turned up, the corresponding blue LED gets brighter. When each knob is at the fully counter-clockwise position, the output voltage on that channel is 7V. At the fully clockwise position, the output voltage is 12V. It is not recommended to use variable speed fans with this controller. If you do use variable speed fans, turn the fan speed all the way up on the fan's own controller so that you can use the drive bay controller to control its speed.

## **Product Details:**

This fan controller uses a 3.5" drive bay which is handy if you are out of 5.25" bays or just want a more compact package. The four knobs are lit by a blue LED that indicates relative fan speed. As the speed of each fan is turned up, the corresponding blue LED gets brighter. When each knob is at the fully counter-clockwise position, the output voltage on that channel is 7V. At the fully clockwise position, the output voltage is 12V. It is not recommended to use variable speed fans with this controller. If you do use variable speed fans, turn the fan speed all the way up on the fan's own controller so that you can use the drive bay controller to control its speed.