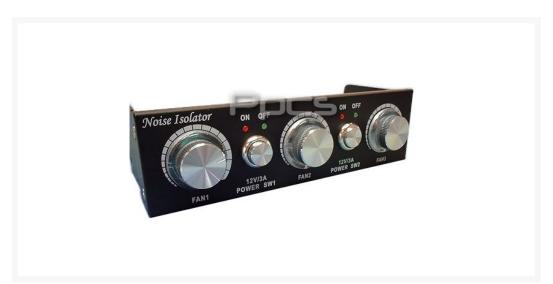

# Noise Isolator Black Fan and Light Controller 5.25"

\$29.95

### Description

Noise Isolator PWM fan controller uses one empty 5.25" bay and allows you to adjust fan speed manually in the front panel, providing the best balance between performance and noise level. The controller provides 3 separate channels and each channel (knob) can control 2 fans simultaneously. The brightness of LED back light around the fan control knob changes with the speed of the fan it controls (brighter when fan speed is faster and dimmer when slower). In addition to fan speed control, the unit is built with 2 power switches that can be used to control (on/off) 12V DC external devices such as case lights, additional fans, etc.

#### **Features**

- Elegant sand blasted Aluminum front panel and Metal turning knobs
- Each channel (knob) can control 2 fans simultaneously
- Brightness of the LED backlight for each knob changes with the speed of fan it controls. i.e. brighter when the fan speed is at maximum
- Two power switches which can be used to control 12v DC external devices such as case lights, other fans

# **Specifications**

- Pulse width modulation fan speed control module
- 12V DC input
- 12V DC output x 2 (3A/12V DC power)
- 20W per fan speed control channel
- 3 channels controlling up to 6 fans
- 2 On/Off switches for lighting or other device control