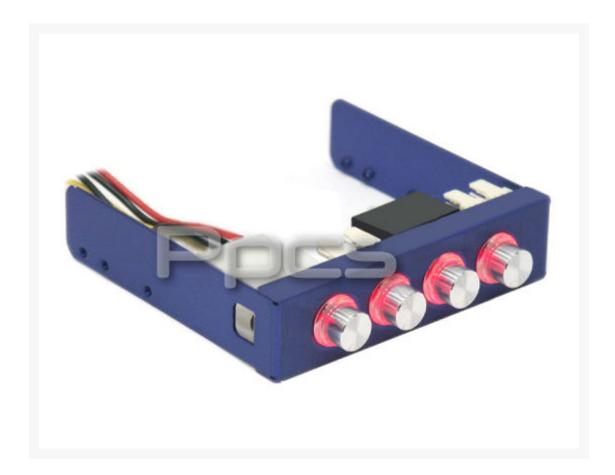

### **Product Details:**

This fan controller uses a 3.5" drive bay which is handy if you are out of 5.25" bays or just want a more compact package. The four knobs are lit by red LED's that indicates relative fan speed. As the speed of each fan is turned up, the corresponding red LED gets brighter. When each knob is at the fully counter-clockwise position, the output voltage on that channel is 7V. At the fully clockwise position, the output voltage is 12V. It is not

## **Product Details:**

This fan controller uses a 3.5" drive bay which is handy if you are out of 5.25" bays or just want a more compact package. The four knobs are lit by red LED's that indicates relative fan speed. As the speed of each fan is turned up, the corresponding red LED gets brighter. When each knob is at the fully counter-clockwise position, the output voltage on that channel is 7V. At the fully clockwise position, the output voltage is 12V. It is not recommended to use variable speed fans with this controller. If you do use variable speed fans, turn the fan speed all the way up on the fan's own controller so that you can use the drive bay controller to control its speed.