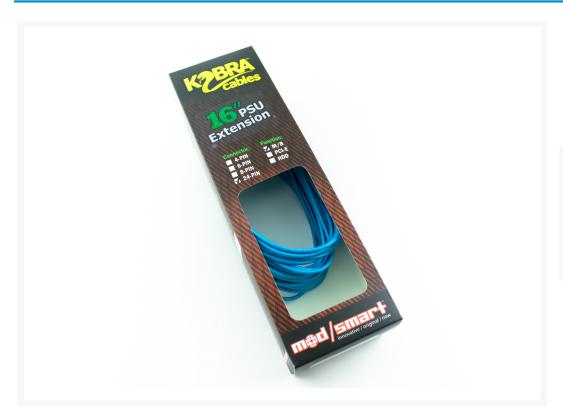

# mod/smart Kobra Cable MAX 24pin Motherboard Power Extension - Aqua Blue - 16 Inch

\$12.95 was \$16.95

## Description

Is your PSU power cable not long enough to reach your components or look down right ghetto? Well look no further than the new Kobra MAX Power Extension Cables. Take your system to the next level of COOL and clean up the inside of your system with style and functionality. Each wire of the extension is carefully dressed with our custom PARACORD nylon braid to provide unprecedented wire coverage with minimal bunching and bulging. Our custom PARACORD also gives you the tightest possible wrap of the wire to give our wires the smallest OD (Outer Dimension). Smaller wires equal more system airflow and less inner case space requirements. Kobra MAX cables are the finest sleeved extension cables you can purchase without feeling frayed. A pair of Kobra Cable Bundlers is included for added wire management!

### **Features**

- Custom PARACORD nylon braid for unprecedented wire coverage. Tightest fit braid for no unsightly bulges.
- End to End braid without heatshrink. Stranded 18 Gauge wire, for excellent bend radius.
- Standard Molex connectors used to ensure 100% compatibility. Provides a professional finished look.
- Only MASS PRODUCED single braid extension cable made in the USA. 3 custom lengths to choose from 8 inch, 16 inch, and 24 inch.
- Over 30 vibrant colors/color combinations to pick from. Every wire in every extension is tested for proper power transmission.