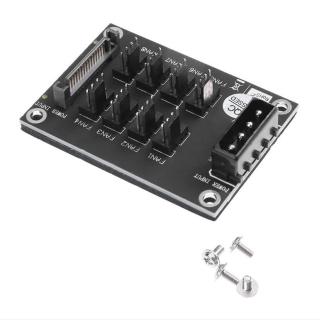

# **ae** 8 Way PWM Fan Hub Powered By Molex or Sata

## Short Description

This Fan Hub has 8 fan connectors and can be powered by either a molex connector or a Sata connector.

\*\*\*Please Note: Only power this by either Molex or Sata do not plug in both.\*\*\*

#### Description

This Fan Hub has 8 fan connectors and can be powered by either a molex connector or a Sata connector.

\*\*\*Please Note: Only power this by either Molex or Sata do not plug in both.\*\*\*