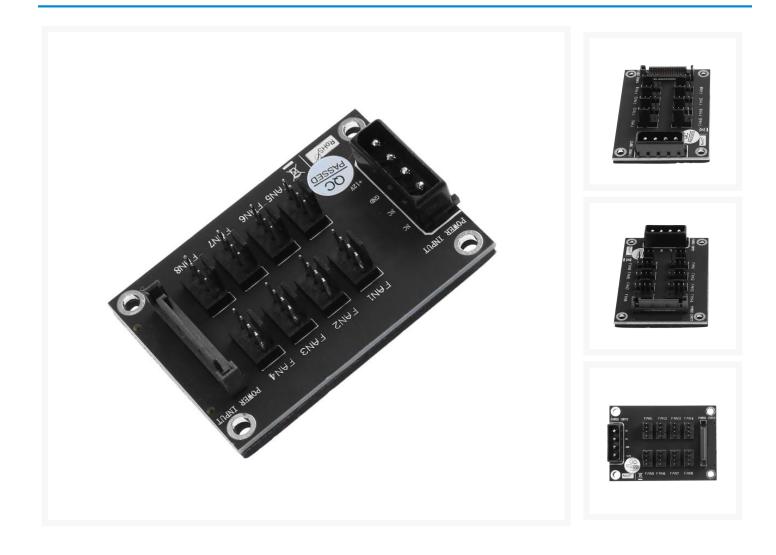

# **ae** 8 Way PWM Fan Hub Powered By Molex or Sata

## Short Description

This Fan Hub has 8 fan connectors and can be powered by either a molex connector or a Sata connector.

\*\*\*Please Note: Only power this by either Molex or Sata do not plug in both.\*\*\*

#### Description

This Fan Hub has 8 fan connectors and can be powered by either a molex connector or a Sata connector.

\*\*\*Please Note: Only power this by either Molex or Sata do not plug in both.\*\*\*

## Specifications

- Compatible with all 12V CPU or system fans with 4 pin or 3 pin connector.
- Double adhesive tape for easy mounting to your computer case, you can also install this fan splitter hub with screw.
- PCB Size: approx. 68 X 48 mm/2.68 X 1.89 in