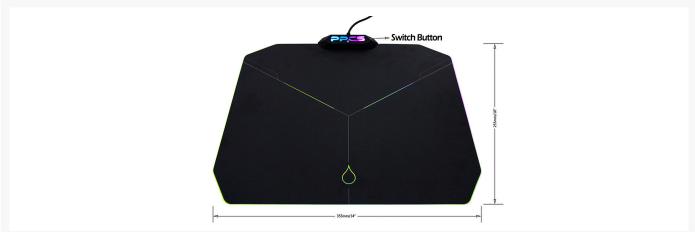

### **Short Description**

These PPCS RGB Mouse Pad are a great addition to your PPCS gear with 7 different lighting modes, a non-slip base and measuring approx. 355mm x 255mm they will go great with any build.

#### Description

These PPCS RGB Mouse Pad are a great addition to your PPCS gear with 7 different lighting modes, a non-slip base and measuring approx. 355mm x 255mm they will go great with any build.