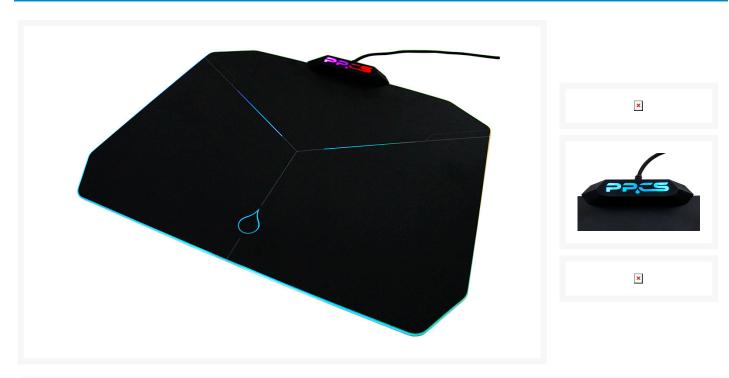

### **Short Description**

These PPCS RGB Mouse Pad are a great addition to your PPCS gear with 7 different lighting modes, a non-slip base and measuring approx. 355mm x 255mm they will go great with any build.

#### Description

These PPCS RGB Mouse Pad are a great addition to your PPCS gear with 7 different lighting modes, a non-slip base and measuring approx. 355mm x 255mm they will go great with any build.