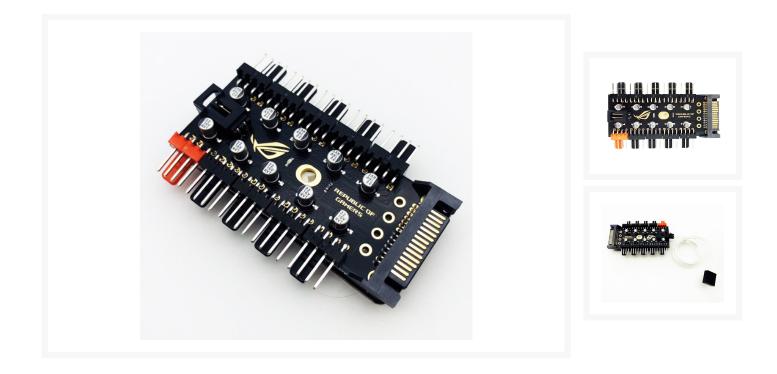

# **Je** 10 Way PWM (4-Pin) Fan Hub SATA Powered

### Short Description

This Fan Hub has 10 4-Pin PWM fan connectors and can be powered by a Sata connector.

### Description

This Fan Hub has 10 4-Pin PWM fan connectors and can be powered by a Sata connector.

## Specifications

- Compatible with all 12V CPU or system fans with 4 pin or 3 pin connector.
- Support PWM function fan automatic speed regulation.
- PWM interface is connected to CPU FAN interface on motherboard by PWM cable.
- The orange interface is the dedicated interface for CPU fan, these black interface are conventional PWM fan interface.
- Double adhesive tape for easy mounting to your computer case, you can also install this fan splitter hub with screw.
- PCB Size: approx. 75 X 48 mm/2.95 X 1.89 in