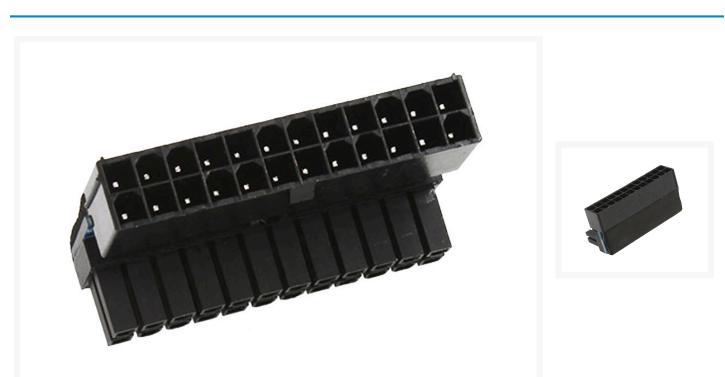

## **a** ATX 24Pin Female to 24pin Male 90 Degree Power Adapter Motherboard 24 Pin Connector

## Short Description

This 24pin 90 degree adapters are perfect for get those 24 pin cables through tricky areas simply click them in, tuck your cables and you are ready to go.

This 24pin 90 degree adapters are perfect for get those 24 pin cables through tricky areas simply click them in, tuck your cables and you are ready to go.