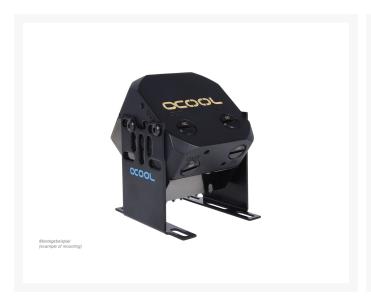

#### Optimum flexibility

Alphacool gives you the flexibility you need. It doesn't matter how you want to place your pump in your system, the Alphacool Eisdecke can accommodate it. You want to mount your pump vertically, horizontally, at a 45° or 90° angle – no problem. The included feet give you the greatest possible variety of mounting options for your case.

#### Silent qualities

The Alphacool Eisdecke can be equipped with vibration dampers that make your pump quieter than ever before. Remove distracting noises and ensure you gain the performance you need, the Eisdecke should be seen, not heard.