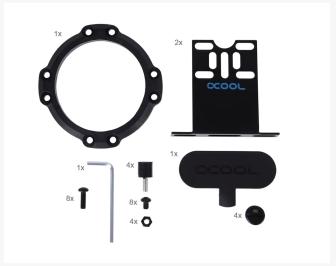

#### Scope of Delivery

- 4x G ¼" Stop Fittings
- 2x Feet
- 8x M4 x6 Screws
- 4x M4 Nuts
- 4x M4 Dampening Screws
- 8x M4 x12 Screws
- 1x Pump Support Frame