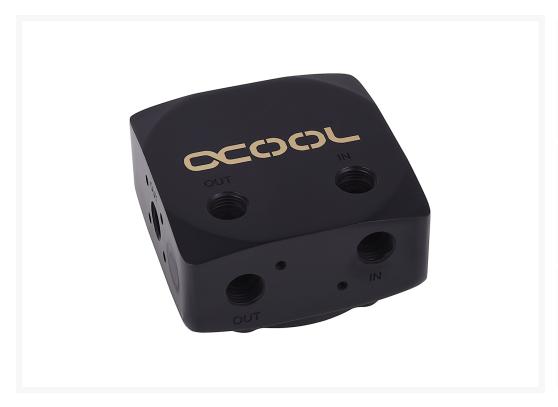

# Alphacool Eisdecke D5 brass top - deep black

\$90.50

#### Maximum flow capacity

Make your Alphacool DC-LT, Laing DDC, Eispumpe VPP755 or Laing D5 pump a show piece with this attachment! Thanks to the multiple 1/4" threads the Alphacool Eisdecke is the universal companion for every pump. With the Dual attachment you can even connect two pumps in series and maximize the performance of your water cooling.

#### Technical details

- Dimensions: 80 x 80 x 40 mm
- Height including feet: 95 mm
- Material: Brass, Aluminium feet
- Connections: 3x ¼" Inlet ports and 3x ¼" outlet ports
- Compatibility: Alphacool Eispumpe VPP755, Alphacool VPP655, Watercool D5/PWM, Aqua Computer D5/PWM