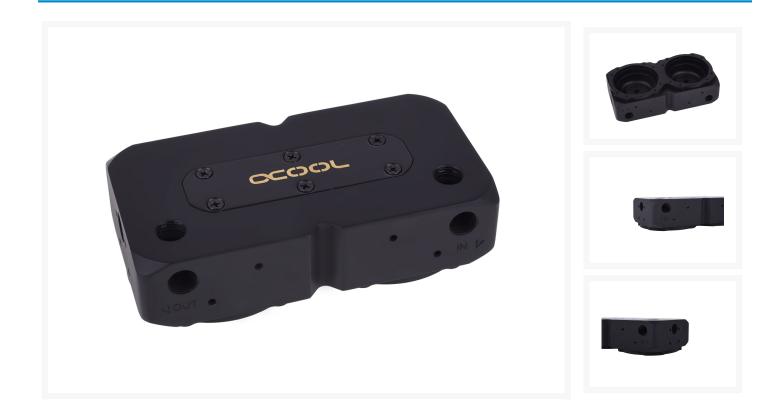

#### Maximum flow capacity

Make your Alphacool DC-LT, Laing DDC, Eispumpe VPP755 or Laing D5 pump a show piece with this attachment! Thanks to the multiple 1/4" threads the Alphacool Eisdecke is the universal companion for every pump. With the Dual attachment you can even connect two pumps in series and maximize the performance of your water cooling.

#### Optimum flexibility

Alphacool gives you the flexibility you need. It doesn't matter how you want to place your pump in your system, the Alphacool Eisdecke can accommodate it. You want to mount your pump vertically, horizontally, at a 45° or 90° angle – no problem. The included feet give you the greatest possible variety of mounting options for your case.

#### Elegance in perfection

The brass Eisdecke makes your pump a special highlight. It captivates with clear lines and a cool design, making your pumps a feature inside your case. The brass Eisdecke is high-quality and gives your water cooling a stylish and noble character. The new, patented screw plugs with their ultra-flat design nestle

perfectly to the Eisdecke making a clean, sleek look.

## **Specifications**

Technical details

- Dimensions: 154 x 78 x 40 mm
- Height Including feet: 98 mm
- Material: Brass, Aluminium feet
- Connections: 3x ¼" Inlet ports and 3x ¼" outlet ports
- Compatibility: Alphacool Eispumpe VPP755, Alphacool VPP655, Watercool D5/PWM, Aqua Computer D5/PWM