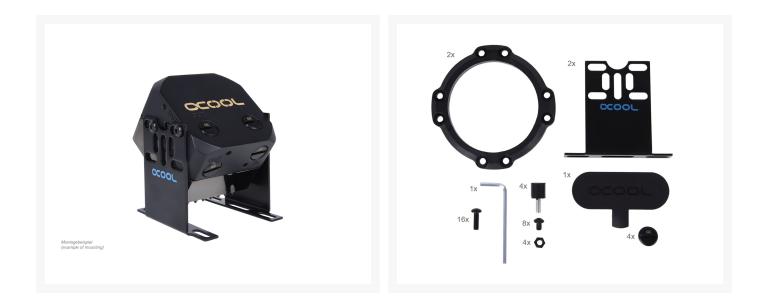

#### Optimum flexibility

Alphacool gives you the flexibility you need. It doesn't matter how you want to place your pump in your system, the Alphacool Eisdecke can accommodate it. You want to mount your pump vertically, horizontally, at a 45° or 90° angle – no problem. The included feet give you the greatest possible variety of mounting options for your case.

Scope of Delivery

- 4x G ¼" Stop Fittings
- 2x Feet
- 8x M4 x6 Screws
- 4x M4 Nuts
- 4x M4 Dampening Screws
- 16x M4 x12 Screws
- 2x Pump Support Frame