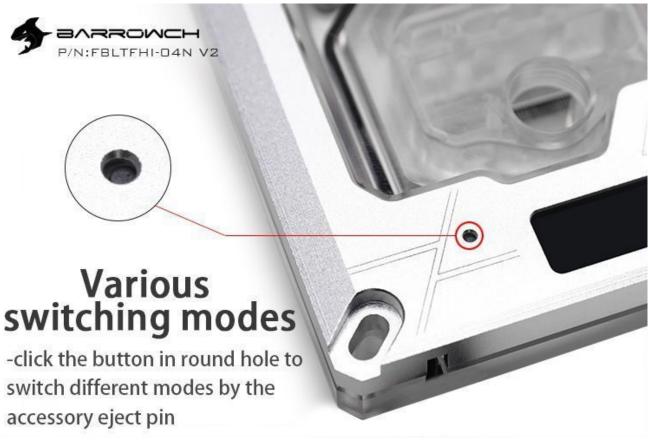

# Aluminum alloy

- -multiple process □N□ machined
- -anodizing sandblasting process
- -the surface texture is exquisite

The center distance of the inlet and outlet is 28.85mm