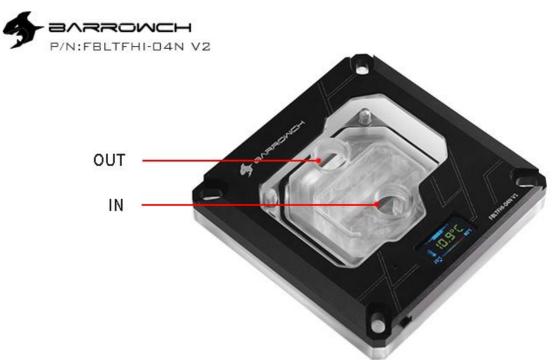

# Aluminum alloy

- -multiple process □N□ machined
- -anodizing sandblasting process
- -the surface texture is exquisite

The center distance of the inlet and outlet is 28.85mm