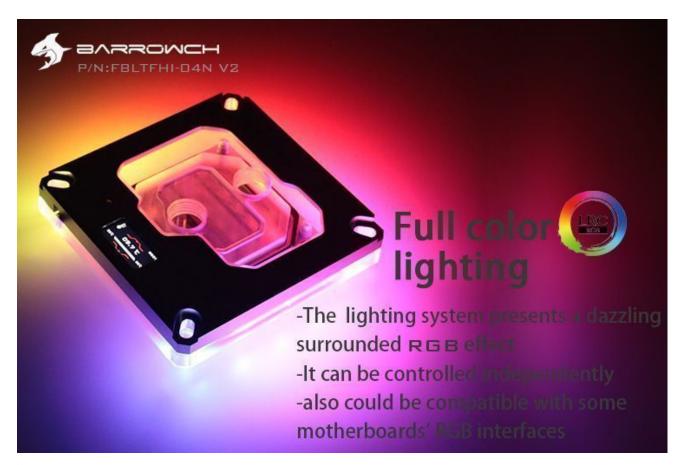

## **Short Description**

Want a unique CPU waterblock with an integrated OLED temperature readout, but don't want feel like selling a kidney to get one? Well you're in luck because Barrowch has you and your CPU covered with this sleek solution! Designed for Intel consumer and workstation platform this block will work with 115x, X99 and X299 socket CPUs.

#### Description

Want a unique CPU waterblock with an integrated OLED temperature readout, but don't want feel like selling a kidney to get one? Well you're in luck because Barrowch has you and your CPU covered with this sleek solution! Designed for Intel consumer and workstation platform this block will work with 115x, X99 and X299 socket CPUs. With 0.4mm micro-fins and copper heat-plate you get thermal dissipation not typically found in this price range. Barrowch could have stopped there, but they insisted on giving you all the modern conveniences of fully customizable RGB that can be synced with your ASUS, MSI, Gigabyte and ASRock motherboards (adapter cables sold separately). The OLED power is provided via a standard 3-pin fan connector and the temperature readout is achieved via a thermal probe built into the block. All mounting hardware is included so you have everything you need to get up and running.