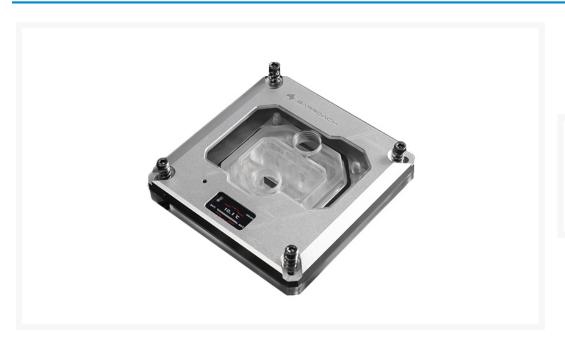

## **Short Description**

Want a unique CPU waterblock with an integrated OLED temperature readout, but don't want feel like selling a kidney to get one? Well you're in luck because Barrowch has you and your CPU covered with this sleek solution! Designed for Intel consumer and workstation platform this block will work with 115x, X99 and X299 socket CPUs.

#### Description

Want a unique CPU waterblock with an integrated OLED temperature readout, but don't want feel like selling a kidney to get one? Well you're in luck because Barrowch has you and your CPU covered with this sleek solution! Designed for Intel consumer and workstation platform this block will work with 115x, X99 and X299 socket CPUs. With 0.4mm micro-fins and copper heat-plate you get thermal dissipation not typically found in this price range. Barrowch could have stopped there, but they insisted on giving you all the modern conveniences of fully customizable RGB that can be synced with your ASUS, MSI, Gigabyte and ASRock motherboards (adapter cables sold separately). The OLED power is provided via a standard 3-pin fan connector and the temperature readout is achieved via a thermal probe built into the block. All mounting hardware is included so you have everything you need to get up and running.