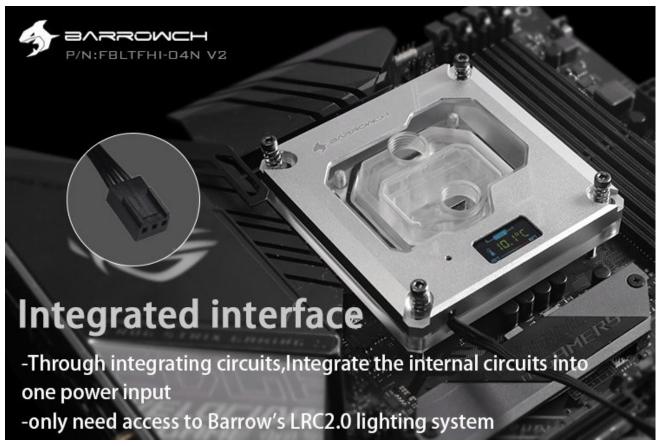

#### Description

Want a unique CPU waterblock with an integrated OLED temperature readout, but don't want feel like selling a kidney to get one? Well you're in luck because Barrowch has you and your CPU covered with this sleek solution! Designed for Intel consumer and workstation platform this block will work with 115x, X99 and X299 socket CPUs. With 0.4mm micro-fins and copper heat-plate you get thermal dissipation not typically found in this price range. Barrowch could have stopped there, but they insisted on giving you all the modern conveniences of fully customizable RGB that can be synced with your ASUS, MSI, Gigabyte and ASRock motherboards (adapter cables sold separately). The OLED power is provided via a standard 3-pin fan connector and the temperature readout is achieved via a thermal probe built into the block. All mounting hardware is included so you have everything you need to get up and running.