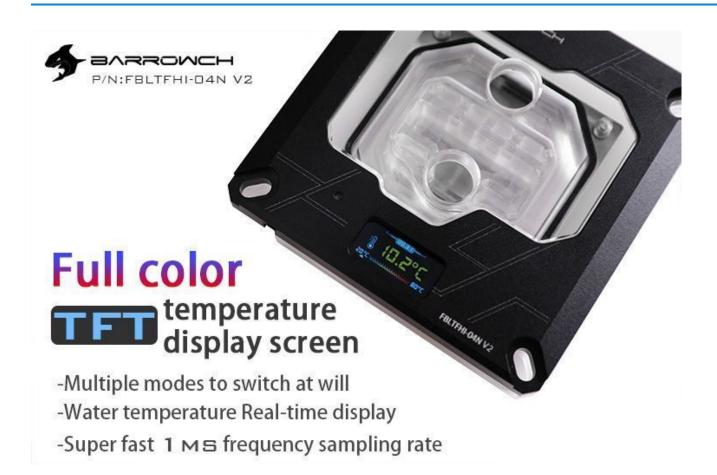

#### Description

Want a unique CPU waterblock with an integrated OLED temperature readout, but don't want feel like selling a kidney to get one? Well you're in luck because Barrowch has you and your CPU covered with this sleek solution! Designed for Intel consumer and workstation platform this block will work with 115x, X99 and X299 socket CPUs. With 0.4mm micro-fins and copper heat-plate you get thermal dissipation not typically found in this price range. Barrowch could have stopped there, but they insisted on giving you all the modern conveniences of fully customizable RGB that can be synced with your ASUS, MSI, Gigabyte and ASRock motherboards (adapter cables sold separately). The OLED power is provided via a standard 3-pin fan connector and the temperature readout is achieved via a thermal probe built into the block. All mounting hardware is included so you have everything you need to get up and running.