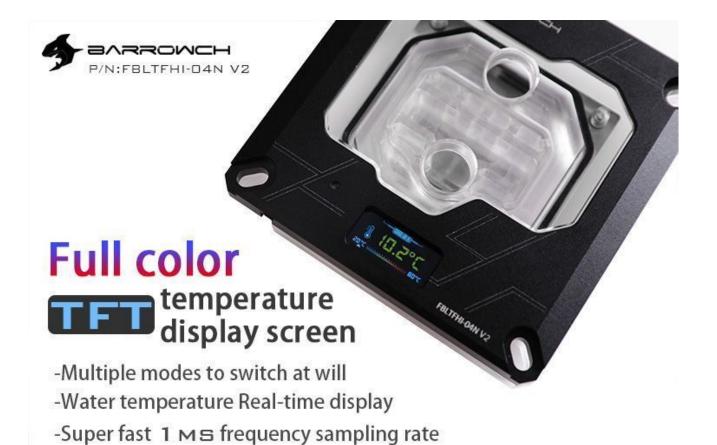

#### Description

Want a unique CPU waterblock with an integrated OLED temperature readout, but don't want feel like selling a kidney to get one? Well you're in luck because Barrowch has you and your CPU covered with this sleek solution! Designed for Intel consumer and workstation platform this block will work with 115x, X99 and X299 socket CPUs. With 0.4mm micro-fins and copper heat-plate you get thermal dissipation not typically found in this price range. Barrowch could have stopped there, but they insisted on giving you all the modern conveniences of fully customizable RGB that can be synced with your ASUS, MSI, Gigabyte and ASRock motherboards (adapter cables sold separately). The OLED power is provided via a standard 3-pin fan connector and the temperature readout is achieved via a thermal probe built into the block. All mounting hardware is included so you have everything you need to get up and running.