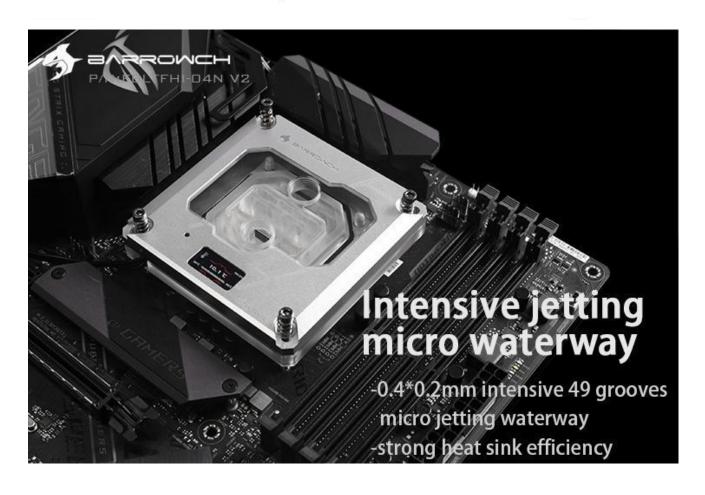

#### Description

Want a unique CPU waterblock with an integrated OLED temperature readout, but don't want feel like selling a kidney to get one? Well you're in luck because Barrowch has you and your CPU covered with this sleek solution! Designed for Intel consumer and workstation platform this block will work with 115x, X99 and X299 socket CPUs. With 0.4mm micro-fins and copper heat-plate you get thermal dissipation not typically found in this price range. Barrowch could have stopped there, but they insisted on giving you all the modern conveniences of fully customizable RGB that can be synced with your ASUS, MSI, Gigabyte and ASRock motherboards (adapter cables sold separately). The OLED power is provided via a standard 3-pin fan connector and the temperature readout is achieved via a thermal probe built into the block. All mounting hardware is included so you have everything you need to get up and running.