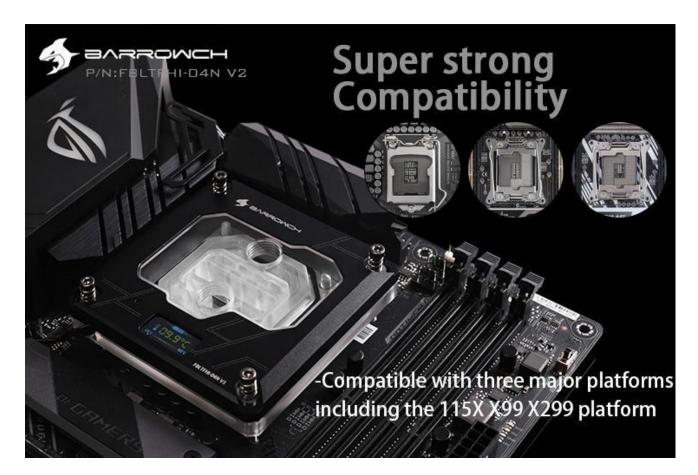

## **Short Description**

Want a unique CPU waterblock with an integrated OLED temperature readout, but don't want feel like selling a kidney to get one? Well you're in luck because Barrowch has you and your CPU covered with this sleek solution! Designed for Intel consumer and workstation platform this block will work with 115x, X99 and X299 socket CPUs.

#### Description

Want a unique CPU waterblock with an integrated OLED temperature readout, but don't want feel like selling a kidney to get one? Well you're in luck because Barrowch has you and your CPU covered with this sleek solution! Designed for Intel consumer and workstation platform this block will work with 115x, X99 and X299 socket CPUs. With 0.4mm micro-fins and copper heat-plate you get thermal dissipation not typically found in this price range. Barrowch could have stopped there, but they insisted on giving you all the modern conveniences of fully customizable RGB that can be synced with your ASUS, MSI, Gigabyte and ASRock motherboards (adapter cables sold separately). The OLED power is provided via a standard 3-pin fan connector and the temperature readout is achieved via a thermal probe built into the block. All mounting hardware is included so you have everything you need to get up and running.